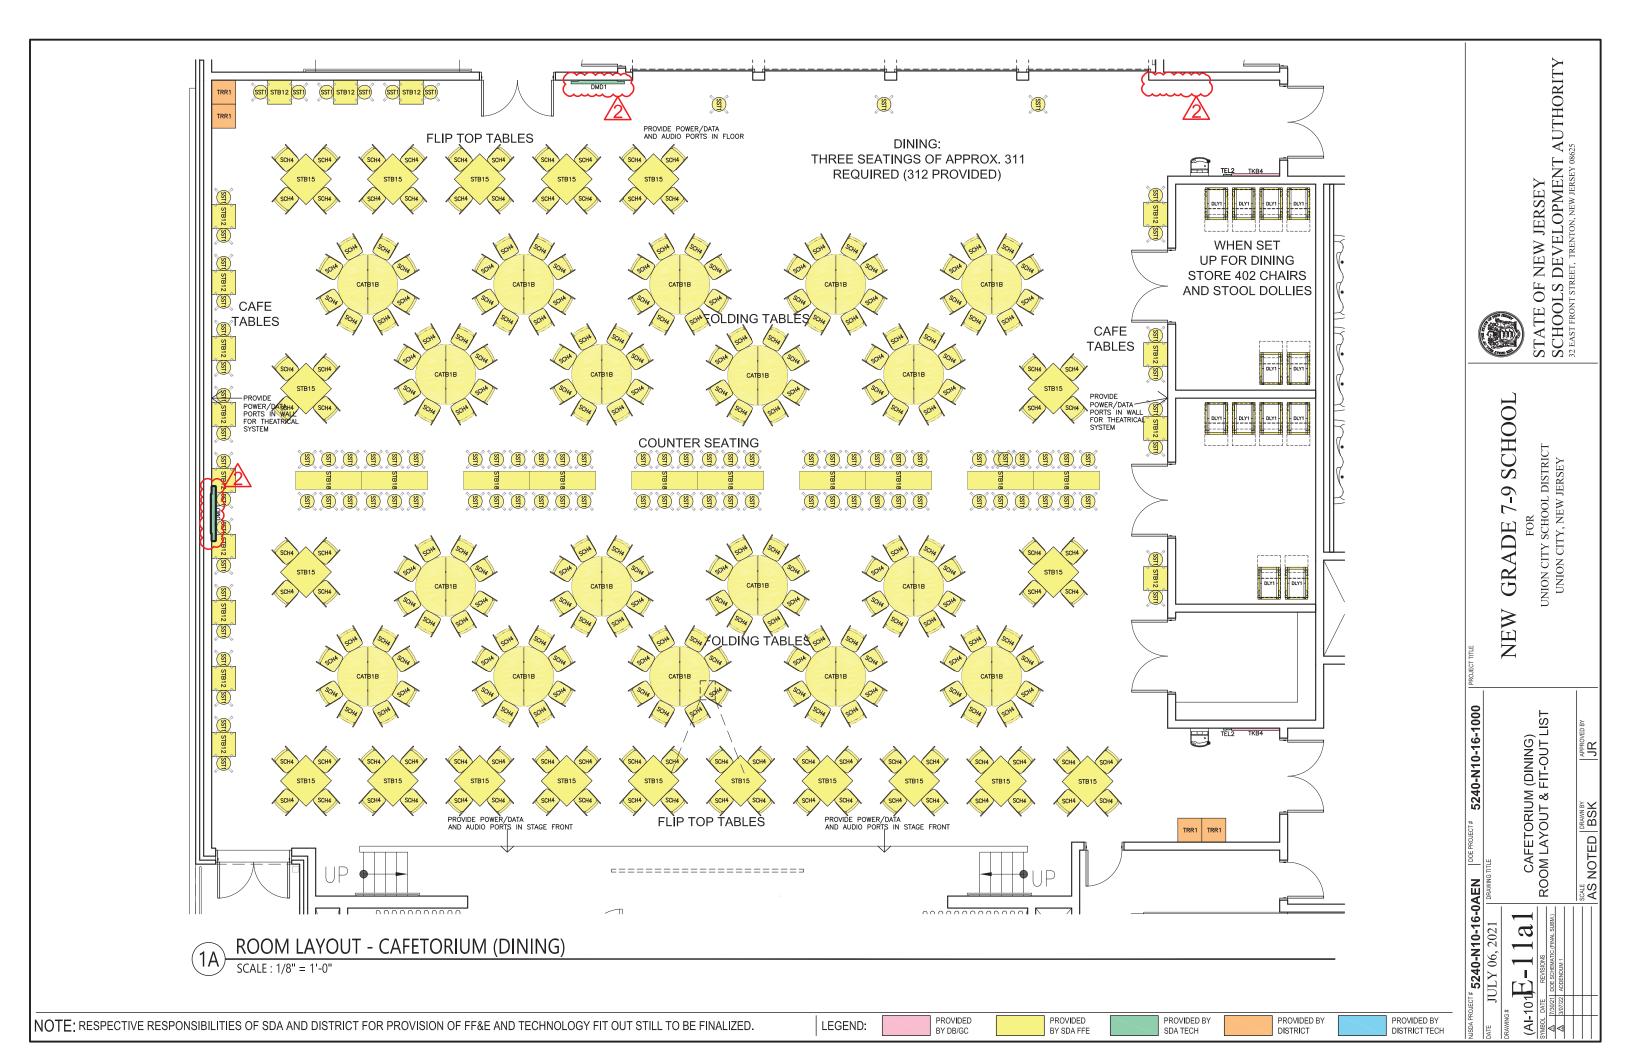

# C. CHANGES TO THE EDUCATIONAL SPECIFICATIONS:

a. REPLACE: In Volume 3, replace Educational Specifications Room Layout and Fit-Out Lists with updated documents dated March 07, 2022 and included herewith as Attachments A2.02, A2.03, A2.04, A2.05, A2.06, A2.07, A2.08, A2.09, A2.10, A2.11, A2.12, A2.13, A2.14 and A2.15. (Refer to Section G of this Addendum for a description of the aforementioned attachments).

# G. <u>ATTACHMENTS</u>

| Attachment 2.01  | HU-0029-B01 Price Proposal Form dated March 10, 2022 (.pdf) |
|------------------|-------------------------------------------------------------|
| Attachment A2.02 | UN New 7-9 E-3a & b SCIENCE LABS (.pdf)                     |
| Attachment A2.03 | UN New 7-9 E-6a STEM ROBOTICS (.pdf)                        |
| Attachment A2.04 | UN New 7-9 E-6b STEM ROBOTICS COMP (.pdf)                   |
| Attachment A2.05 | UN New 7-9 E-7 ENVIRONMENTAL SCIENCE PLAN (.pdf)            |
| Attachment A2.06 | UN New 7-9 E-7a ENVIRONMENTAL SCIENCE LIST (.pdf)           |
| Attachment A2.07 | UN New 7-9 E-11a1 CAFETORIUM PLAN (.pdf)                    |
| Attachment A2.08 | UN New 7-9 E-11a2 CAFETORIUM LIST (.pdf)                    |
| Attachment A2.09 | UN New 7-9 E-11b1 CAFETORIUM ASSEMBLY PLAN (.pdf)           |
| Attachment A2.10 | UN New 7-9 E-11b2 CAFETORIUM ASSEMBLY LIST (.pdf)           |
| Attachment A2.11 | UN New 7-9 E-13 FOOD SERVICE (.pdf)                         |
| Attachment A2.12 | UN New 7-9 E-14 FACULTY DINING (.pdf)                       |
| Attachment A2.13 | UN New 7-9 E-22 MEDIA CENTER (.pdf)                         |
| Attachment A2.14 | UN New 7-9 E-23 TECH LAB (.pdf)                             |
| Attachment A2.15 | UN New 7-9 E-24 MAIN ENT SEC ECC ATT COUN (.pdf)            |