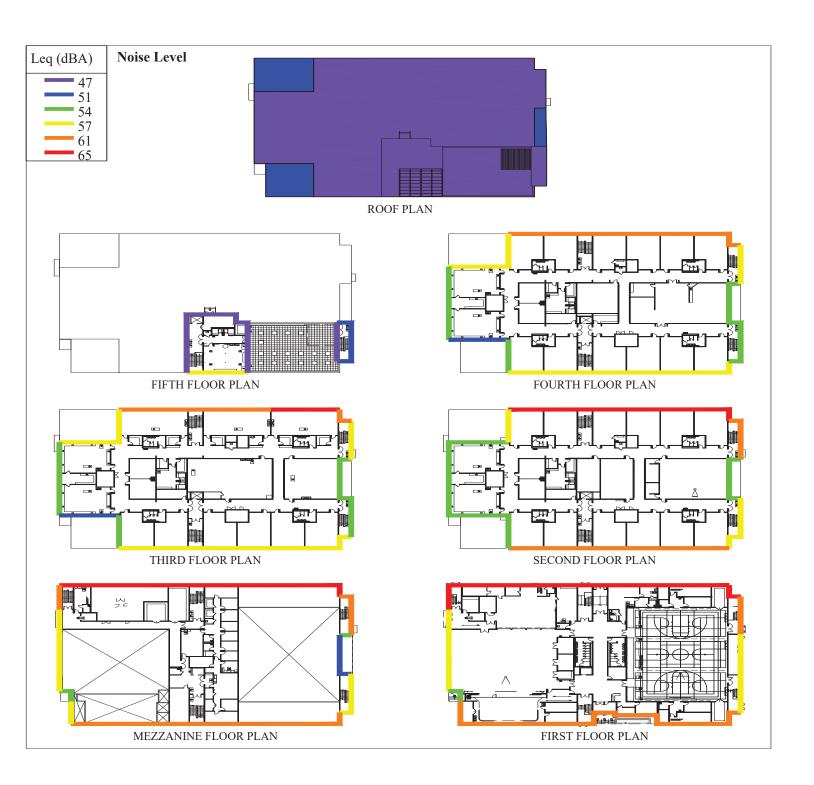

### 2. Modifications to the Performance Specifications

- a. **ADD:** In Volume 2, add included herewith as A2.19 Section B2050.00 Exterior Doors and Grilles and Attachment A2.20 Section C1030.00 Interior Doors:
  - a. In Volume 2, add included herewith as A2.19 Section B2050.00 Exterior Doors and Grilles.
  - b. In Volume 2, add included herewith as A2.20 Section C1030.00 Interior Doors.
- b. **MODIFY:** In Section D2060.00, Special Systems, modify Section II, Products,B. Air Cleaner System, 1.c., 1.e and 2, Basis of Design, as follows:
  - a. II.B.1.c: Aluminum mesh pre-filter, Merv 11 final filter and activated charcoal after filter.
  - b. II.B.1.e: **ECM High Efficiency** 3-phase motor.
  - c. II.B.2: Basis of Design: Model <del>M-30C</del> <u>M-30CF</u> by Air King, (Or Approved Equal).
- c. **MODIFY:** In Section D6000.00, Communications, modify II PRODUCTS. V.1.b, as follows:
  - a. Wireless Access Points: *Extreme AP3825i* Extreme AP4000, (Or Approved Equal).
- d. **MODIFY:** In Section E1030.80, Food Service Equipment, modify D.14 Other Equipment, Serving Line Equipment, as follows:
  - a. Provide units and quantities as scheduled, with all stainless steel finishes, plastic laminated panels, Color: (tbd) Wilsonart, "Blue Yonder" No. 0732 (Or Approved Equal), and stainless steel skirting where indicated.
- e. **ADD:** In Section PS1030.00, Project Criteria, add included herewith as Attachment A2.18, add Table PS1030.00-1 Acoustical Performance Criteria.
  - a. In Volume 2, add, Attachment A2.18, add Table PS1030.00-1 Acoustical Performance Criteria.
- f. **MODIFY:** In Volume 3, Section PS1030 Project Criteria, delete and replace Figure PS1030.00-1 Exterior A-Weighted Noise Levels dated February 23, 2922 with and included herewith as Attachment A2.28, Addendum No. 2, Figure PS1030-00-01

Addendum No. 2 Page 2 of 6

Exterior A-Weighted Noise Levels, dated March 9, 2022.

- a. In Volume 3, Section PS1030.00, delete and replace Figure PS1030.00-1 Exterior A-Weighted Noise Levels dated February 23, 2922 with and included herewith as Attachment A2.28, Addendum No. 2, Figure PS1030-00-01 Exterior A-Weighted Noise Levels, dated March 9, 2022.
- g. **ADD:** In Volume 3, add included herewith as Attachment A2.21, add Remediation Responsibilities Plan (RRP) Report, March 7, 2022.
  - a. In Volume 3, add, Attachment A2.21 Remediation Responsibilities Plan (RRP) Report, March 7, 2022.

Addendum No. 2
Page 3 of 6

which is included in Appendix C of the report.

2. **Question**: (*Terminal Construction Corp.*), Figure PS1030.00-01 Exterior A-Weighted Noise Levels appears to be that from the Perth Amboy High School. Please provide the correct Figure PS1030.00-01 for this project. Also please advise what noise level should be used for the roof.

**Response**: (*NJSDA*), Refer to, included herewith as Attachment A2.28 Addendum No. 2, Figure PS1030-00-01 Exterior A-Weighted Noise Levels, dated March 9, 2022. The noise level for the roof is provided for and referenced in the attachment.