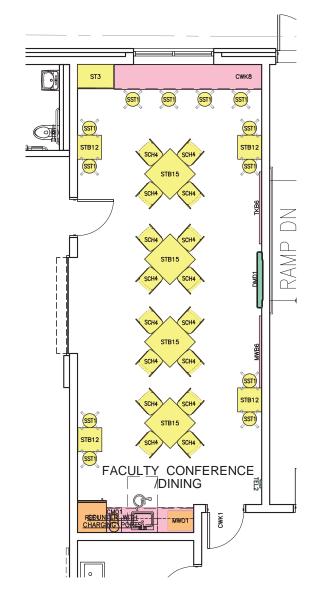

# C. CHANGES TO THE EDUCATIONAL SPECIFICATIONS:

a. REPLACE: In Volume 3, replace Educational Specifications Room Layout and Fit-Out Lists with updated documents dated March 07, 2022 and included herewith as Attachments A2.02, A2.03, A2.04, A2.05, A2.06, A2.07, A2.08, A2.09, A2.10, A2.11, A2.12, A2.13, A2.14 and A2.15. (Refer to Section G of this Addendum for a description of the aforementioned attachments).

# G. <u>ATTACHMENTS</u>

| Attachment 2.01  | HU-0029-B01 Price Proposal Form dated March 10, 2022 (.pdf) |
|------------------|-------------------------------------------------------------|
| Attachment A2.02 | UN New 7-9 E-3a & b SCIENCE LABS (.pdf)                     |
| Attachment A2.03 | UN New 7-9 E-6a STEM ROBOTICS (.pdf)                        |
| Attachment A2.04 | UN New 7-9 E-6b STEM ROBOTICS COMP (.pdf)                   |
| Attachment A2.05 | UN New 7-9 E-7 ENVIRONMENTAL SCIENCE PLAN (.pdf)            |
| Attachment A2.06 | UN New 7-9 E-7a ENVIRONMENTAL SCIENCE LIST (.pdf)           |
| Attachment A2.07 | UN New 7-9 E-11a1 CAFETORIUM PLAN (.pdf)                    |
| Attachment A2.08 | UN New 7-9 E-11a2 CAFETORIUM LIST (.pdf)                    |
| Attachment A2.09 | UN New 7-9 E-11b1 CAFETORIUM ASSEMBLY PLAN (.pdf)           |
| Attachment A2.10 | UN New 7-9 E-11b2 CAFETORIUM ASSEMBLY LIST (.pdf)           |
| Attachment A2.11 | UN New 7-9 E-13 FOOD SERVICE (.pdf)                         |
| Attachment A2.12 | UN New 7-9 E-14 FACULTY DINING (.pdf)                       |
| Attachment A2.13 | UN New 7-9 E-22 MEDIA CENTER (.pdf)                         |
| Attachment A2.14 | UN New 7-9 E-23 TECH LAB (.pdf)                             |
| Attachment A2.15 | UN New 7-9 E-24 MAIN ENT SEC ECC ATT COUN (.pdf)            |