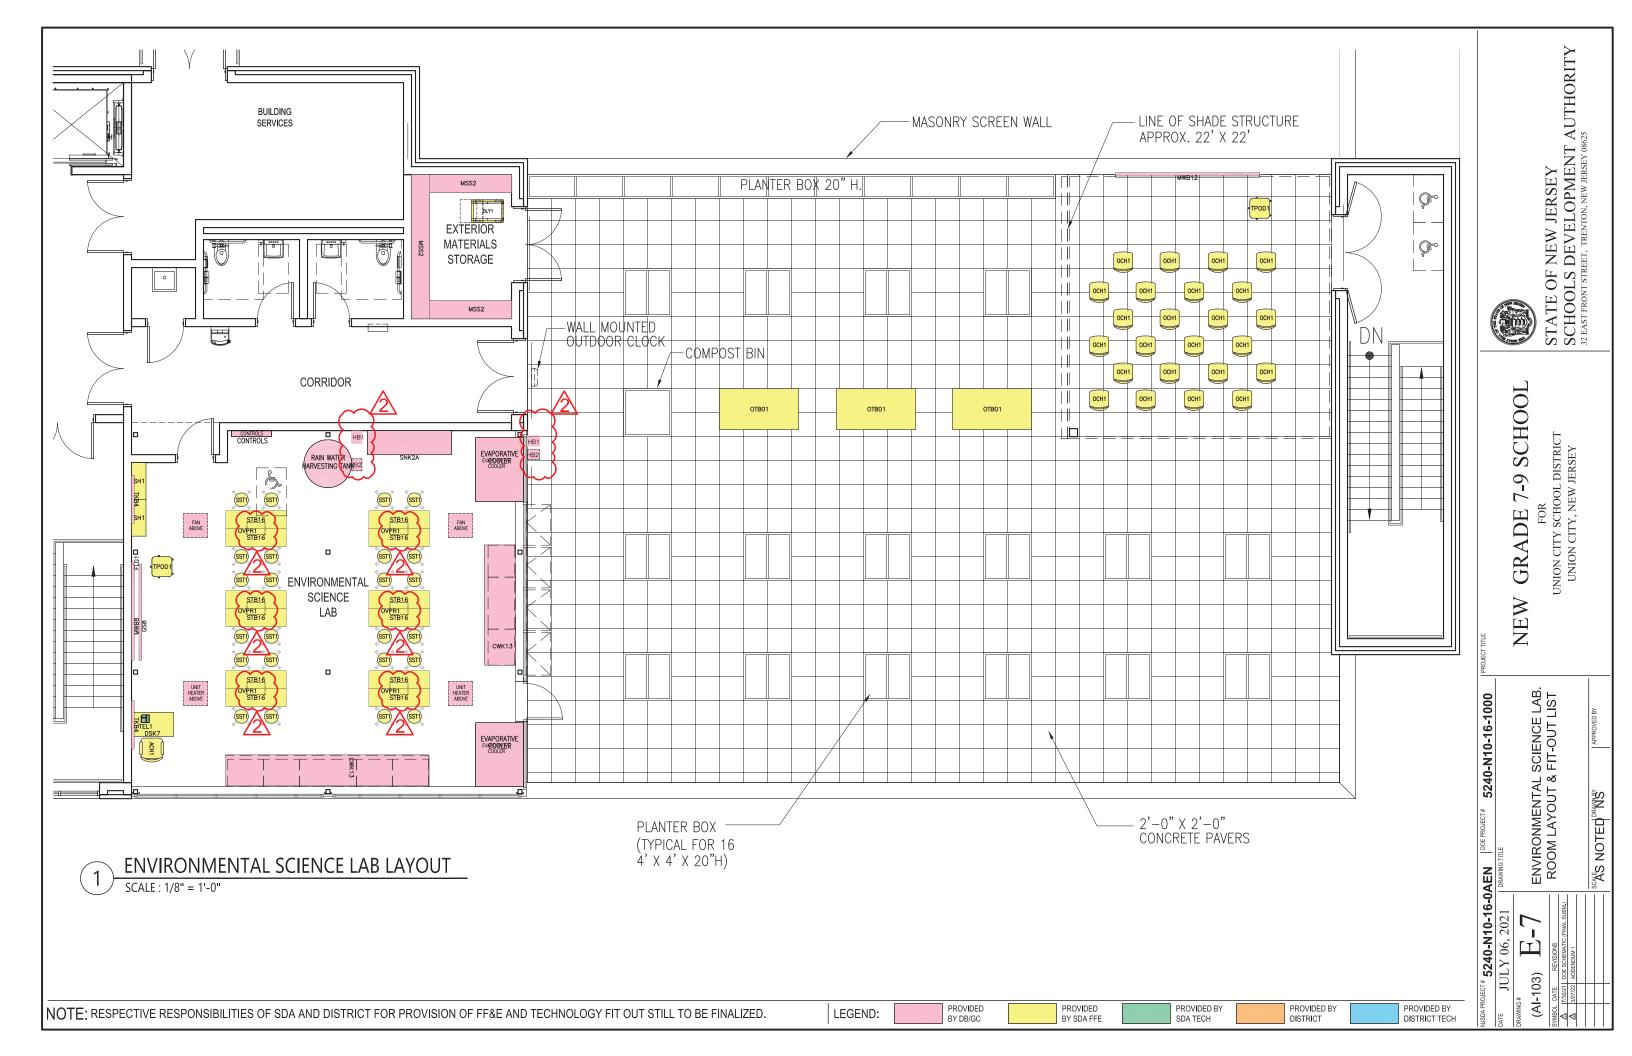

# C. CHANGES TO THE EDUCATIONAL SPECIFICATIONS:

a. REPLACE: In Volume 3, replace Educational Specifications Room Layout and Fit-Out Lists with updated documents dated March 07, 2022 and included herewith as Attachments A2.02, A2.03, A2.04, A2.05, A2.06, A2.07, A2.08, A2.09, A2.10, A2.11, A2.12, A2.13, A2.14 and A2.15. (Refer to Section G of this Addendum for a description of the aforementioned attachments).

# G. <u>ATTACHMENTS</u>

| Attachment 2.01  | HU-0029-B01 Price Proposal Form dated March 10, 2022 (.pdf) |
|------------------|-------------------------------------------------------------|
| Attachment A2.02 | UN New 7-9 E-3a & b SCIENCE LABS (.pdf)                     |
| Attachment A2.03 | UN New 7-9 E-6a STEM ROBOTICS (.pdf)                        |
| Attachment A2.04 | UN New 7-9 E-6b STEM ROBOTICS COMP (.pdf)                   |
| Attachment A2.05 | UN New 7-9 E-7 ENVIRONMENTAL SCIENCE PLAN (.pdf)            |
| Attachment A2.06 | UN New 7-9 E-7a ENVIRONMENTAL SCIENCE LIST (.pdf)           |
| Attachment A2.07 | UN New 7-9 E-11a1 CAFETORIUM PLAN (.pdf)                    |
| Attachment A2.08 | UN New 7-9 E-11a2 CAFETORIUM LIST (.pdf)                    |
| Attachment A2.09 | UN New 7-9 E-11b1 CAFETORIUM ASSEMBLY PLAN (.pdf)           |
| Attachment A2.10 | UN New 7-9 E-11b2 CAFETORIUM ASSEMBLY LIST (.pdf)           |
| Attachment A2.11 | UN New 7-9 E-13 FOOD SERVICE (.pdf)                         |
| Attachment A2.12 | UN New 7-9 E-14 FACULTY DINING (.pdf)                       |
| Attachment A2.13 | UN New 7-9 E-22 MEDIA CENTER (.pdf)                         |
| Attachment A2.14 | UN New 7-9 E-23 TECH LAB (.pdf)                             |
| Attachment A2.15 | UN New 7-9 E-24 MAIN ENT SEC ECC ATT COUN (.pdf)            |