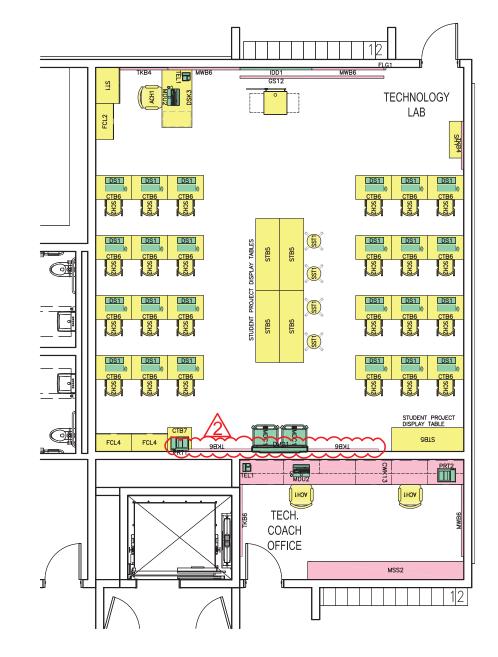

# C. CHANGES TO THE EDUCATIONAL SPECIFICATIONS:

a. REPLACE: In Volume 3, replace Educational Specifications Room Layout and Fit-Out Lists with updated documents dated March 07, 2022 and included herewith as Attachments A2.02, A2.03, A2.04, A2.05, A2.06, A2.07, A2.08, A2.09, A2.10, A2.11, A2.12, A2.13, A2.14 and A2.15. (Refer to Section G of this Addendum for a description of the aforementioned attachments).

# G. <u>ATTACHMENTS</u>

| Attachment 2.01  | HU-0029-B01 Price Proposal Form dated March 10, 2022 (.pdf) |
|------------------|-------------------------------------------------------------|
| Attachment A2.02 | UN New 7-9 E-3a & b SCIENCE LABS (.pdf)                     |
| Attachment A2.03 | UN New 7-9 E-6a STEM ROBOTICS (.pdf)                        |
| Attachment A2.04 | UN New 7-9 E-6b STEM ROBOTICS COMP (.pdf)                   |
| Attachment A2.05 | UN New 7-9 E-7 ENVIRONMENTAL SCIENCE PLAN (.pdf)            |
| Attachment A2.06 | UN New 7-9 E-7a ENVIRONMENTAL SCIENCE LIST (.pdf)           |
| Attachment A2.07 | UN New 7-9 E-11a1 CAFETORIUM PLAN (.pdf)                    |
| Attachment A2.08 | UN New 7-9 E-11a2 CAFETORIUM LIST (.pdf)                    |
| Attachment A2.09 | UN New 7-9 E-11b1 CAFETORIUM ASSEMBLY PLAN (.pdf)           |
| Attachment A2.10 | UN New 7-9 E-11b2 CAFETORIUM ASSEMBLY LIST (.pdf)           |
| Attachment A2.11 | UN New 7-9 E-13 FOOD SERVICE (.pdf)                         |
| Attachment A2.12 | UN New 7-9 E-14 FACULTY DINING (.pdf)                       |
| Attachment A2.13 | UN New 7-9 E-22 MEDIA CENTER (.pdf)                         |
| Attachment A2.14 | UN New 7-9 E-23 TECH LAB (.pdf)                             |
| Attachment A2.15 | UN New 7-9 E-24 MAIN ENT SEC ECC ATT COUN (.pdf)            |