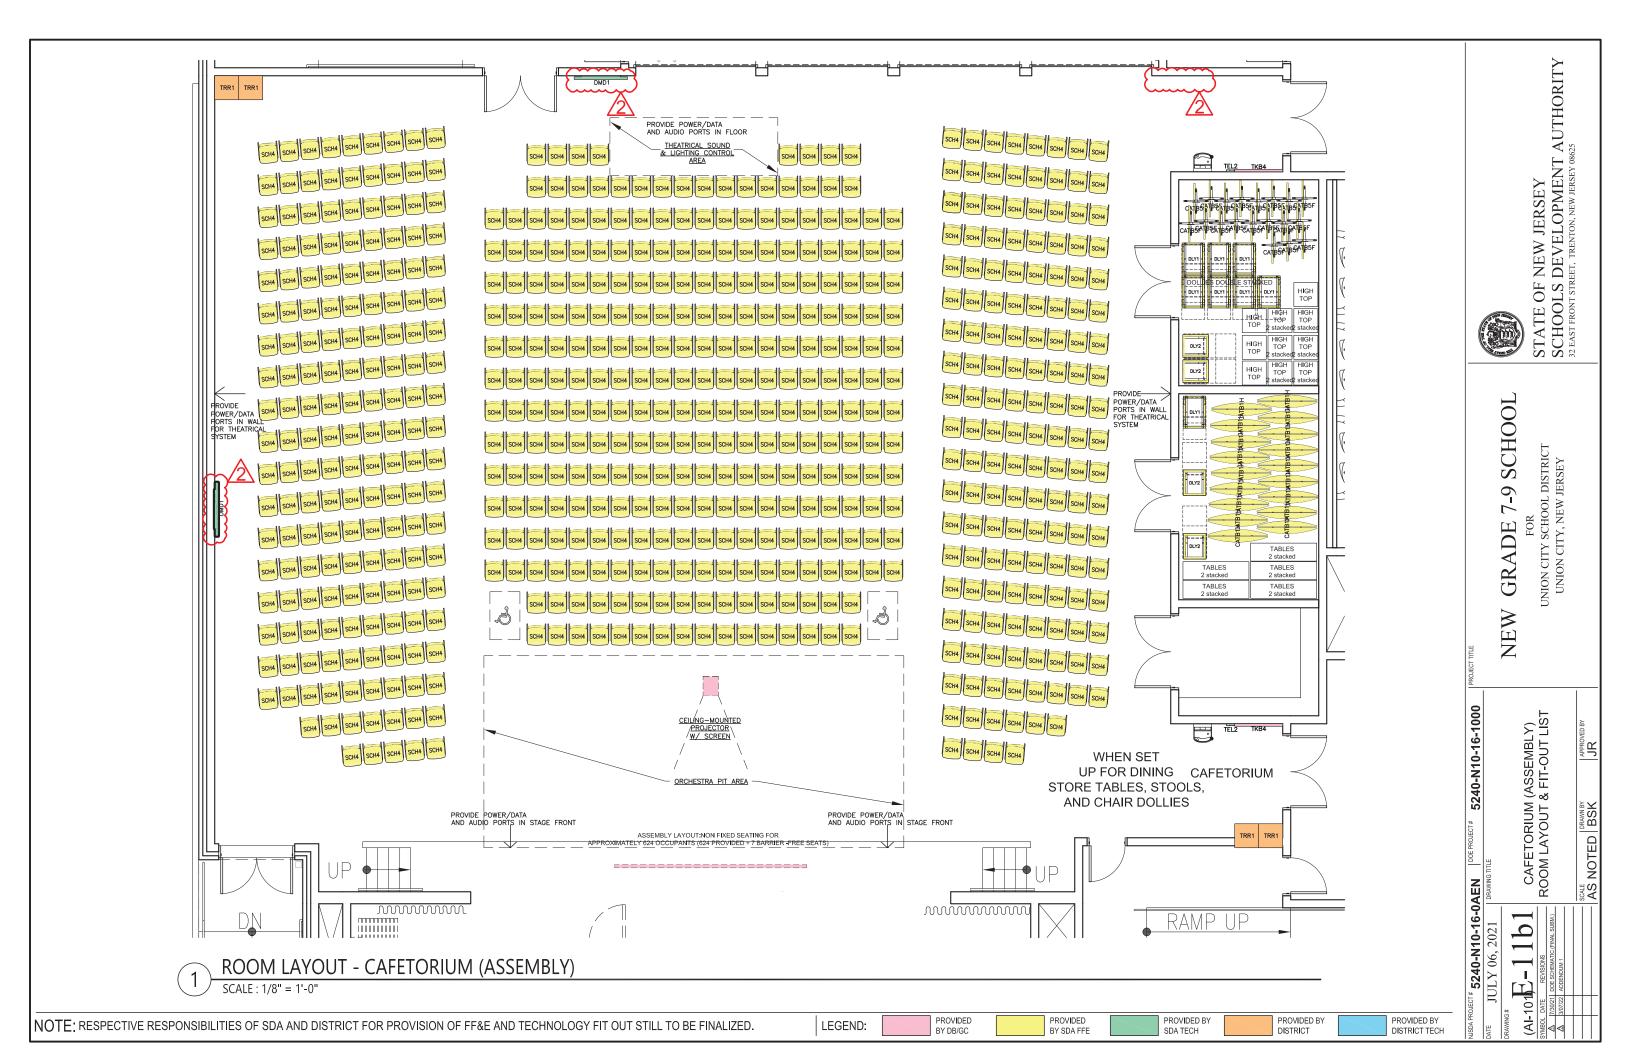

# C. CHANGES TO THE EDUCATIONAL SPECIFICATIONS:

a. REPLACE: In Volume 3, replace Educational Specifications Room Layout and Fit-Out Lists with updated documents dated March 07, 2022 and included herewith as Attachments A2.02, A2.03, A2.04, A2.05, A2.06, A2.07, A2.08, A2.09, A2.10, A2.11, A2.12, A2.13, A2.14 and A2.15. (Refer to Section G of this Addendum for a description of the aforementioned attachments).

# G. <u>ATTACHMENTS</u>

| Attachment 2.01  | HU-0029-B01 Price Proposal Form dated March 10, 2022 (.pdf) |
|------------------|-------------------------------------------------------------|
| Attachment A2.02 | UN New 7-9 E-3a & b SCIENCE LABS (.pdf)                     |
| Attachment A2.03 | UN New 7-9 E-6a STEM ROBOTICS (.pdf)                        |
| Attachment A2.04 | UN New 7-9 E-6b STEM ROBOTICS COMP (.pdf)                   |
| Attachment A2.05 | UN New 7-9 E-7 ENVIRONMENTAL SCIENCE PLAN (.pdf)            |
| Attachment A2.06 | UN New 7-9 E-7a ENVIRONMENTAL SCIENCE LIST (.pdf)           |
| Attachment A2.07 | UN New 7-9 E-11a1 CAFETORIUM PLAN (.pdf)                    |
| Attachment A2.08 | UN New 7-9 E-11a2 CAFETORIUM LIST (.pdf)                    |
| Attachment A2.09 | UN New 7-9 E-11b1 CAFETORIUM ASSEMBLY PLAN (.pdf)           |
| Attachment A2.10 | UN New 7-9 E-11b2 CAFETORIUM ASSEMBLY LIST (.pdf)           |
| Attachment A2.11 | UN New 7-9 E-13 FOOD SERVICE (.pdf)                         |
| Attachment A2.12 | UN New 7-9 E-14 FACULTY DINING (.pdf)                       |
| Attachment A2.13 | UN New 7-9 E-22 MEDIA CENTER (.pdf)                         |
| Attachment A2.14 | UN New 7-9 E-23 TECH LAB (.pdf)                             |
| Attachment A2.15 | UN New 7-9 E-24 MAIN ENT SEC ECC ATT COUN (.pdf)            |