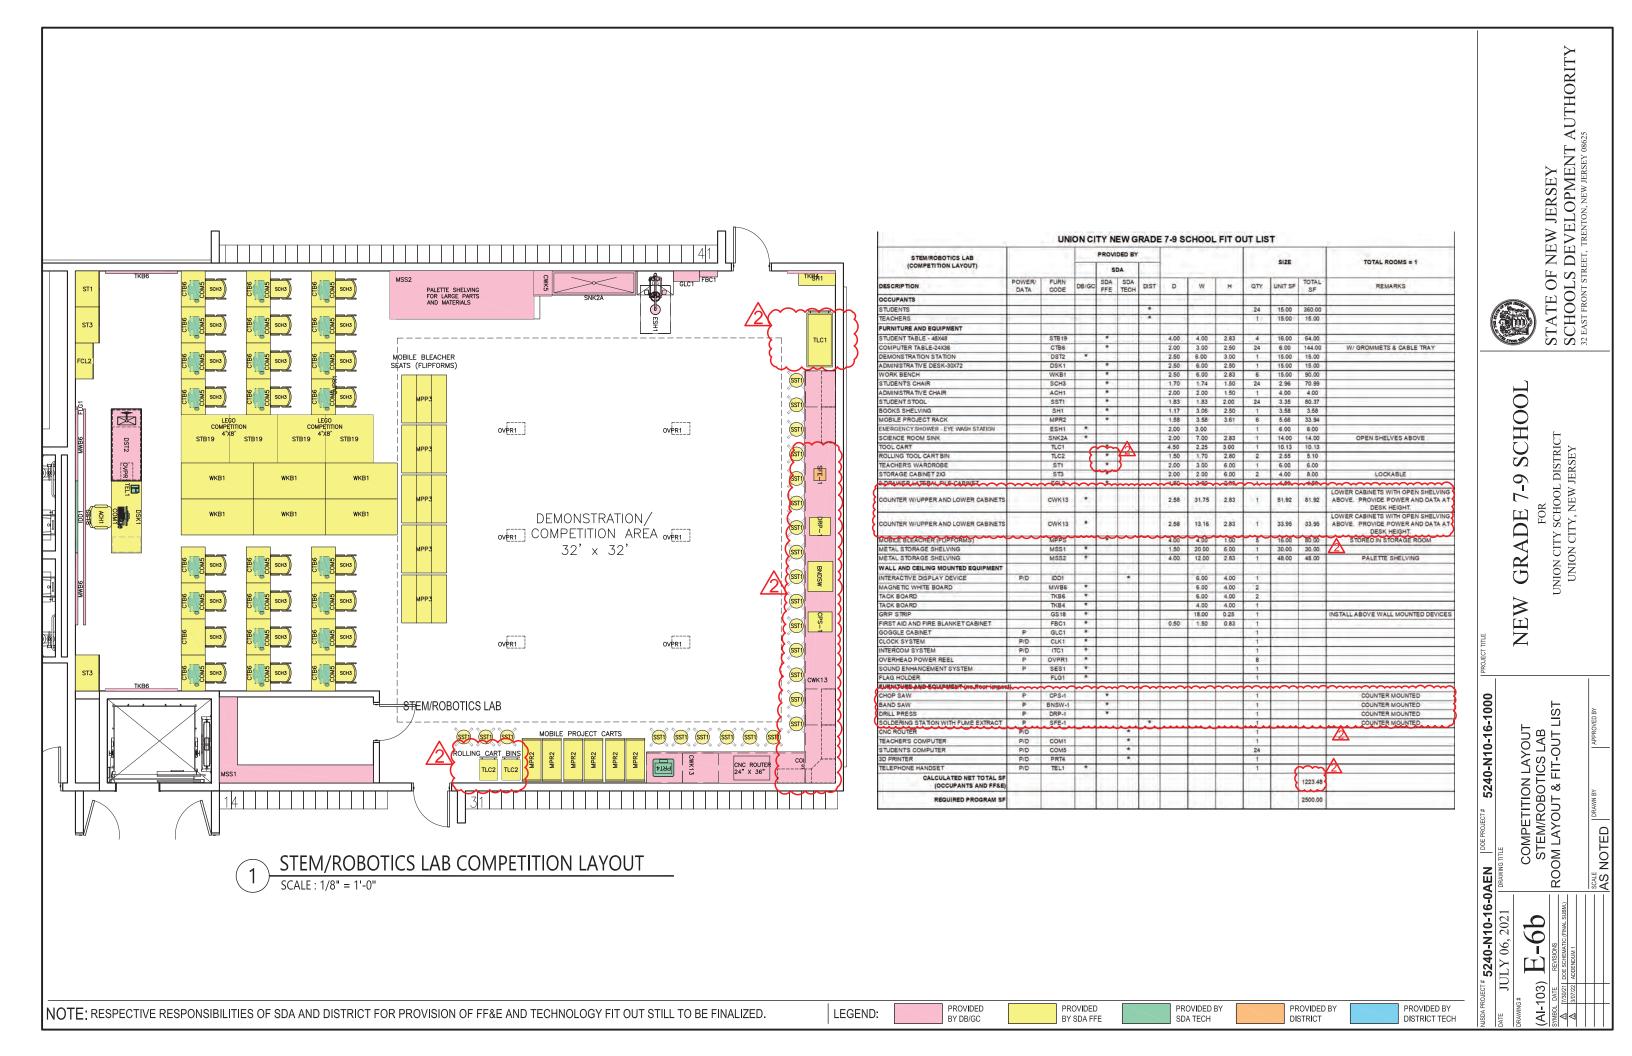

# C. CHANGES TO THE EDUCATIONAL SPECIFICATIONS:

a. REPLACE: In Volume 3, replace Educational Specifications Room Layout and Fit-Out Lists with updated documents dated March 07, 2022 and included herewith as Attachments A2.02, A2.03, A2.04, A2.05, A2.06, A2.07, A2.08, A2.09, A2.10, A2.11, A2.12, A2.13, A2.14 and A2.15. (Refer to Section G of this Addendum for a description of the aforementioned attachments).

# G. <u>ATTACHMENTS</u>

| Attachment 2.01  | HU-0029-B01 Price Proposal Form dated March 10, 2022 (.pdf) |
|------------------|-------------------------------------------------------------|
| Attachment A2.02 | UN New 7-9 E-3a & b SCIENCE LABS (.pdf)                     |
| Attachment A2.03 | UN New 7-9 E-6a STEM ROBOTICS (.pdf)                        |
| Attachment A2.04 | UN New 7-9 E-6b STEM ROBOTICS COMP (.pdf)                   |
| Attachment A2.05 | UN New 7-9 E-7 ENVIRONMENTAL SCIENCE PLAN (.pdf)            |
| Attachment A2.06 | UN New 7-9 E-7a ENVIRONMENTAL SCIENCE LIST (.pdf)           |
| Attachment A2.07 | UN New 7-9 E-11a1 CAFETORIUM PLAN (.pdf)                    |
| Attachment A2.08 | UN New 7-9 E-11a2 CAFETORIUM LIST (.pdf)                    |
| Attachment A2.09 | UN New 7-9 E-11b1 CAFETORIUM ASSEMBLY PLAN (.pdf)           |
| Attachment A2.10 | UN New 7-9 E-11b2 CAFETORIUM ASSEMBLY LIST (.pdf)           |
| Attachment A2.11 | UN New 7-9 E-13 FOOD SERVICE (.pdf)                         |
| Attachment A2.12 | UN New 7-9 E-14 FACULTY DINING (.pdf)                       |
| Attachment A2.13 | UN New 7-9 E-22 MEDIA CENTER (.pdf)                         |
| Attachment A2.14 | UN New 7-9 E-23 TECH LAB (.pdf)                             |
| Attachment A2.15 | UN New 7-9 E-24 MAIN ENT SEC ECC ATT COUN (.pdf)            |