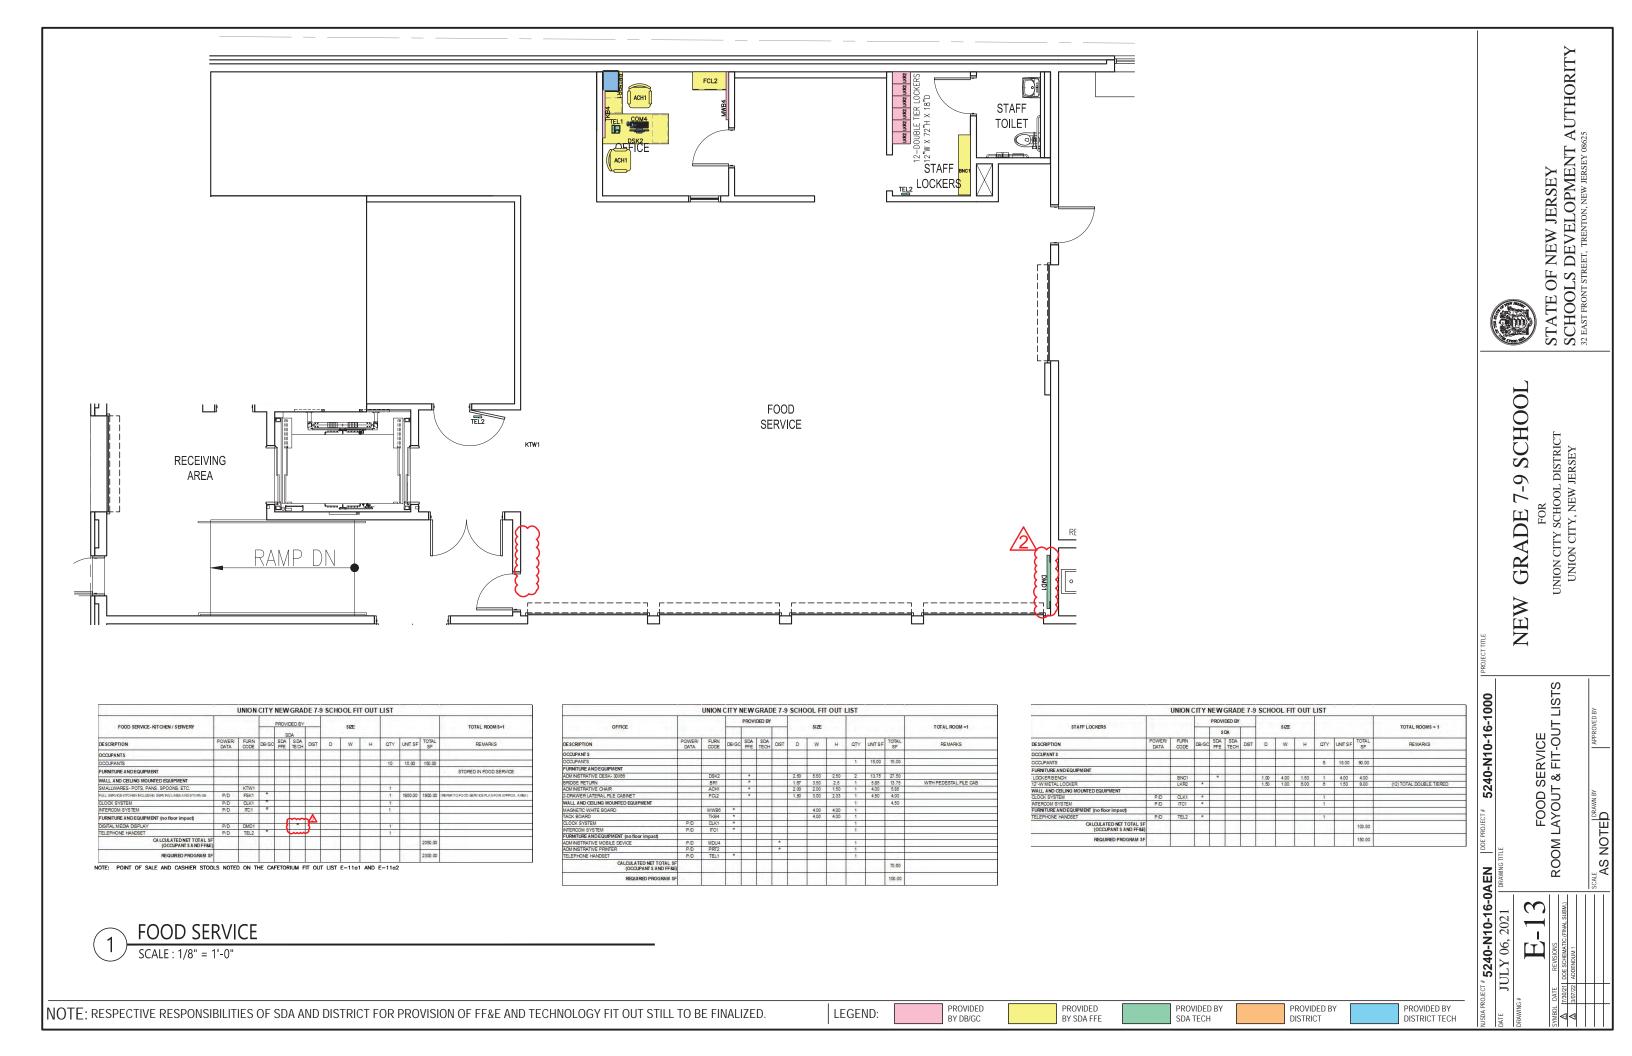

# C. CHANGES TO THE EDUCATIONAL SPECIFICATIONS:

a. REPLACE: In Volume 3, replace Educational Specifications Room Layout and Fit-Out Lists with updated documents dated March 07, 2022 and included herewith as Attachments A2.02, A2.03, A2.04, A2.05, A2.06, A2.07, A2.08, A2.09, A2.10, A2.11, A2.12, A2.13, A2.14 and A2.15. (Refer to Section G of this Addendum for a description of the aforementioned attachments).

#### D. CHANGES TO THE DRAWINGS:

- a. **ADD:** In Volume 3, add drawings included herewith as Attachments A2.16 UN New 7-9 A-801 Food Service Plan and Equipment Schedule (.dwfx) and A2.17 UN New 7-9 A-801 Food Service Plan and Equipment Schedule (.pdf).
- b. ADD: In Volume 3, add drawings included herewith as Attachments A2.22 UN New 7-9 A-601 Door Schedule (.pdf) A2.23 UN New 7-9 A-601 Door Schedule (.dwfx), A2.24 UN New 7-9 A-602 Door Schedule (.pdf), A2.25 UN New 7-9 A-602 Door Schedule (.dwfx), A2.26 UN New 7-9 A-603 Door Schedule (.pdf) and A2.27 UN New 7-9 A-603 Door Schedule (.dwfx)

# G. <u>ATTACHMENTS</u>

| Attachment 2.01  | HU-0029-B01 Price Proposal Form dated March 10, 2022 (.pdf) |
|------------------|-------------------------------------------------------------|
| Attachment A2.02 | UN New 7-9 E-3a & b SCIENCE LABS (.pdf)                     |
| Attachment A2.03 | UN New 7-9 E-6a STEM ROBOTICS (.pdf)                        |
| Attachment A2.04 | UN New 7-9 E-6b STEM ROBOTICS COMP (.pdf)                   |
| Attachment A2.05 | UN New 7-9 E-7 ENVIRONMENTAL SCIENCE PLAN (.pdf)            |
| Attachment A2.06 | UN New 7-9 E-7a ENVIRONMENTAL SCIENCE LIST (.pdf)           |
| Attachment A2.07 | UN New 7-9 E-11a1 CAFETORIUM PLAN (.pdf)                    |
| Attachment A2.08 | UN New 7-9 E-11a2 CAFETORIUM LIST (.pdf)                    |
| Attachment A2.09 | UN New 7-9 E-11b1 CAFETORIUM ASSEMBLY PLAN (.pdf)           |
| Attachment A2.10 | UN New 7-9 E-11b2 CAFETORIUM ASSEMBLY LIST (.pdf)           |
| Attachment A2.11 | UN New 7-9 E-13 FOOD SERVICE (.pdf)                         |
| Attachment A2.12 | UN New 7-9 E-14 FACULTY DINING (.pdf)                       |
| Attachment A2.13 | UN New 7-9 E-22 MEDIA CENTER (.pdf)                         |
| Attachment A2.14 | UN New 7-9 E-23 TECH LAB (.pdf)                             |
| Attachment A2.15 | UN New 7-9 E-24 MAIN ENT SEC ECC ATT COUN (.pdf)            |

Addendum No. 2 Project #: HU-0029-B01

| Attachment A2.16 | UN New 7-9 A-801 Food Service Plan and Equipment Schedule (.dwfx)    |
|------------------|----------------------------------------------------------------------|
| Attachment A2.17 | UN New 7-9 A-801 Food Service Plan and Equipment Schedule (.pdf)     |
| Attachment A2.18 | UN New 7-9 Table PS1030.00-1 Acoustical Performance Criteria (.pdf)  |
| Attachment A2.19 | UN New 7-9 Section B2050.00 Exterior Doors and Grilles (.pdf)        |
| Attachment A2.20 | UN New 7-9 Section C1030 Interior Doors (.pdf)                       |
| Attachment A2.21 | UN New 7-9 Remediation Responsibilities Plan (RRP) Report, March 7,  |
|                  | 2022 (.pdf)                                                          |
| Attachment A2.22 | UN New 7-9 A-601 Door Schedule (.pdf)                                |
| Attachment A2.23 | UN New 7-9 A-601 Door Schedule (.dwfx)                               |
| Attachment A2.24 | UN New 7-9 A-602 Door Schedule (.pdf)                                |
| Attachment A2.25 | UN New 7-9 A-602 Door Schedule (.dwfx)                               |
| Attachment A2.26 | UN New 7-9 A-603 Door Schedule (.pdf)                                |
| Attachment A2.27 | UN New 7-9 A-603 Door Schedule (.dwfx)                               |
| Attachment A2.28 | Figure PS1030-00-01 Exterior A-Weighted Noise Levels, dated March 9, |
|                  | 2022 (.pdf)                                                          |
|                  |                                                                      |