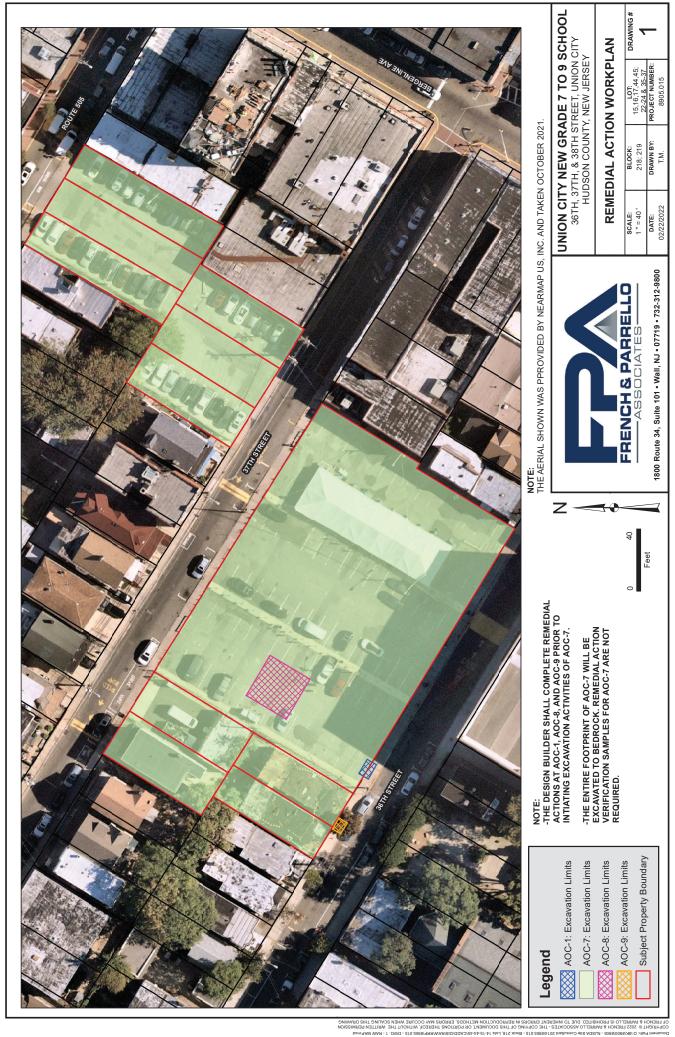

Addendum No. 2 Page 2 of 6

Exterior A-Weighted Noise Levels, dated March 9, 2022.

- a. In Volume 3, Section PS1030.00, delete and replace Figure PS1030.00-1 Exterior A-Weighted Noise Levels dated February 23, 2922 with and included herewith as Attachment A2.28, Addendum No. 2, Figure PS1030-00-01 Exterior A-Weighted Noise Levels, dated March 9, 2022.
- g. **ADD:** In Volume 3, add included herewith as Attachment A2.21, add Remediation Responsibilities Plan (RRP) Report, March 7, 2022.
  - a. In Volume 3, add, Attachment A2.21 Remediation Responsibilities Plan (RRP) Report, March 7, 2022.

# C. CHANGES TO THE EDUCATIONAL SPECIFICATIONS:

a. REPLACE: In Volume 3, replace Educational Specifications Room Layout and Fit-Out Lists with updated documents dated March 07, 2022 and included herewith as Attachments A2.02, A2.03, A2.04, A2.05, A2.06, A2.07, A2.08, A2.09, A2.10, A2.11, A2.12, A2.13, A2.14 and A2.15. (Refer to Section G of this Addendum for a description of the aforementioned attachments).

#### D. CHANGES TO THE DRAWINGS:

- a. **ADD:** In Volume 3, add drawings included herewith as Attachments A2.16 UN New 7-9 A-801 Food Service Plan and Equipment Schedule (.dwfx) and A2.17 UN New 7-9 A-801 Food Service Plan and Equipment Schedule (.pdf).
- b. ADD: In Volume 3, add drawings included herewith as Attachments A2.22 UN New 7-9 A-601 Door Schedule (.pdf) A2.23 UN New 7-9 A-601 Door Schedule (.dwfx), A2.24 UN New 7-9 A-602 Door Schedule (.pdf), A2.25 UN New 7-9 A-602 Door Schedule (.dwfx), A2.26 UN New 7-9 A-603 Door Schedule (.pdf) and A2.27 UN New 7-9 A-603 Door Schedule (.dwfx)