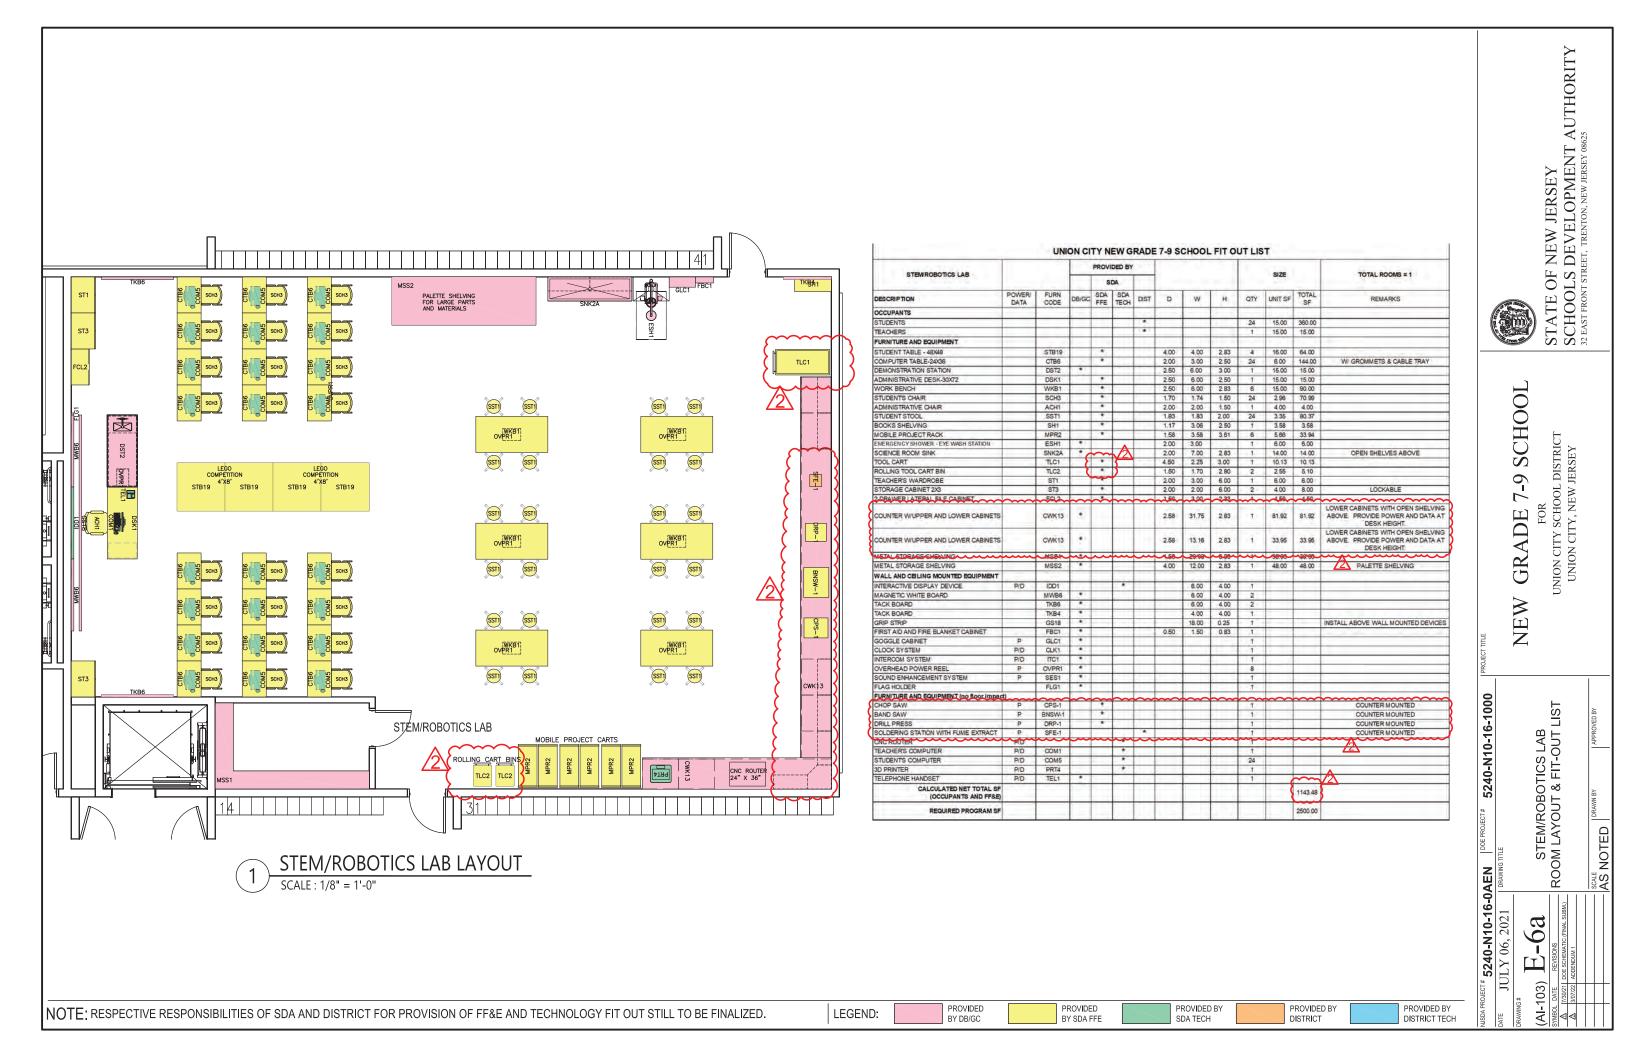

# C. CHANGES TO THE EDUCATIONAL SPECIFICATIONS:

a. REPLACE: In Volume 3, replace Educational Specifications Room Layout and Fit-Out Lists with updated documents dated March 07, 2022 and included herewith as Attachments A2.02, A2.03, A2.04, A2.05, A2.06, A2.07, A2.08, A2.09, A2.10, A2.11, A2.12, A2.13, A2.14 and A2.15. (Refer to Section G of this Addendum for a description of the aforementioned attachments).

# G. <u>ATTACHMENTS</u>

| Attachment 2.01  | HU-0029-B01 Price Proposal Form dated March 10, 2022 (.pdf) |
|------------------|-------------------------------------------------------------|
| Attachment A2.02 | UN New 7-9 E-3a & b SCIENCE LABS (.pdf)                     |
| Attachment A2.03 | UN New 7-9 E-6a STEM ROBOTICS (.pdf)                        |
| Attachment A2.04 | UN New 7-9 E-6b STEM ROBOTICS COMP (.pdf)                   |
| Attachment A2.05 | UN New 7-9 E-7 ENVIRONMENTAL SCIENCE PLAN (.pdf)            |
| Attachment A2.06 | UN New 7-9 E-7a ENVIRONMENTAL SCIENCE LIST (.pdf)           |
| Attachment A2.07 | UN New 7-9 E-11a1 CAFETORIUM PLAN (.pdf)                    |
| Attachment A2.08 | UN New 7-9 E-11a2 CAFETORIUM LIST (.pdf)                    |
| Attachment A2.09 | UN New 7-9 E-11b1 CAFETORIUM ASSEMBLY PLAN (.pdf)           |
| Attachment A2.10 | UN New 7-9 E-11b2 CAFETORIUM ASSEMBLY LIST (.pdf)           |
| Attachment A2.11 | UN New 7-9 E-13 FOOD SERVICE (.pdf)                         |
| Attachment A2.12 | UN New 7-9 E-14 FACULTY DINING (.pdf)                       |
| Attachment A2.13 | UN New 7-9 E-22 MEDIA CENTER (.pdf)                         |
| Attachment A2.14 | UN New 7-9 E-23 TECH LAB (.pdf)                             |
| Attachment A2.15 | UN New 7-9 E-24 MAIN ENT SEC ECC ATT COUN (.pdf)            |