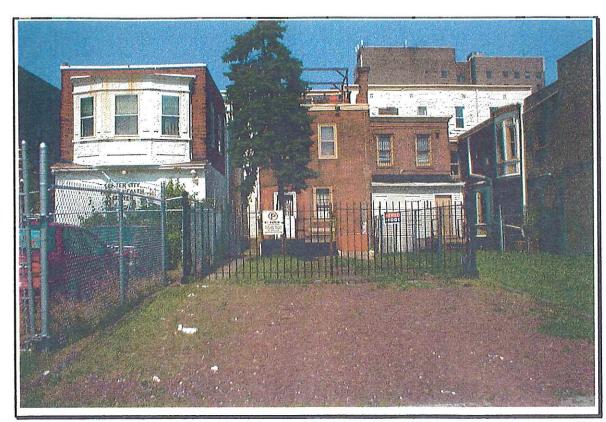

### **BID SOLICITATION FOR SURPLUS REAL PROPERTY**

The New Jersey Schools Development Authority ("NJSDA") is soliciting bids in connection with the sale of surplus real property ("Surplus Property") located in the City of Camden at 108 No. 7<sup>th</sup> Street, (Block 126, Lot 67).

# NJSDA BID SUBMISSION SHEET

108 North 7th Street (Block 126 Lot 67)

City of Camden

| Surplus Property Location:    | 108 North 7th Street Camden NJ 08102 (block 126, lot 67) |
|-------------------------------|----------------------------------------------------------|
| Bid Amount (in figures)       |                                                          |
| Bid Amount (in words)         |                                                          |
| Bidder Name:                  |                                                          |
| Authorized Signature:         |                                                          |
|                               |                                                          |
| Print Name:                   |                                                          |
| Title:                        |                                                          |
| Address:                      |                                                          |
|                               |                                                          |
| Bidder Contact (Name & Title) |                                                          |
| Telephone:                    |                                                          |
| Email:                        |                                                          |
| Date:                         |                                                          |
| Bidder Federal Tax ID No.:    |                                                          |