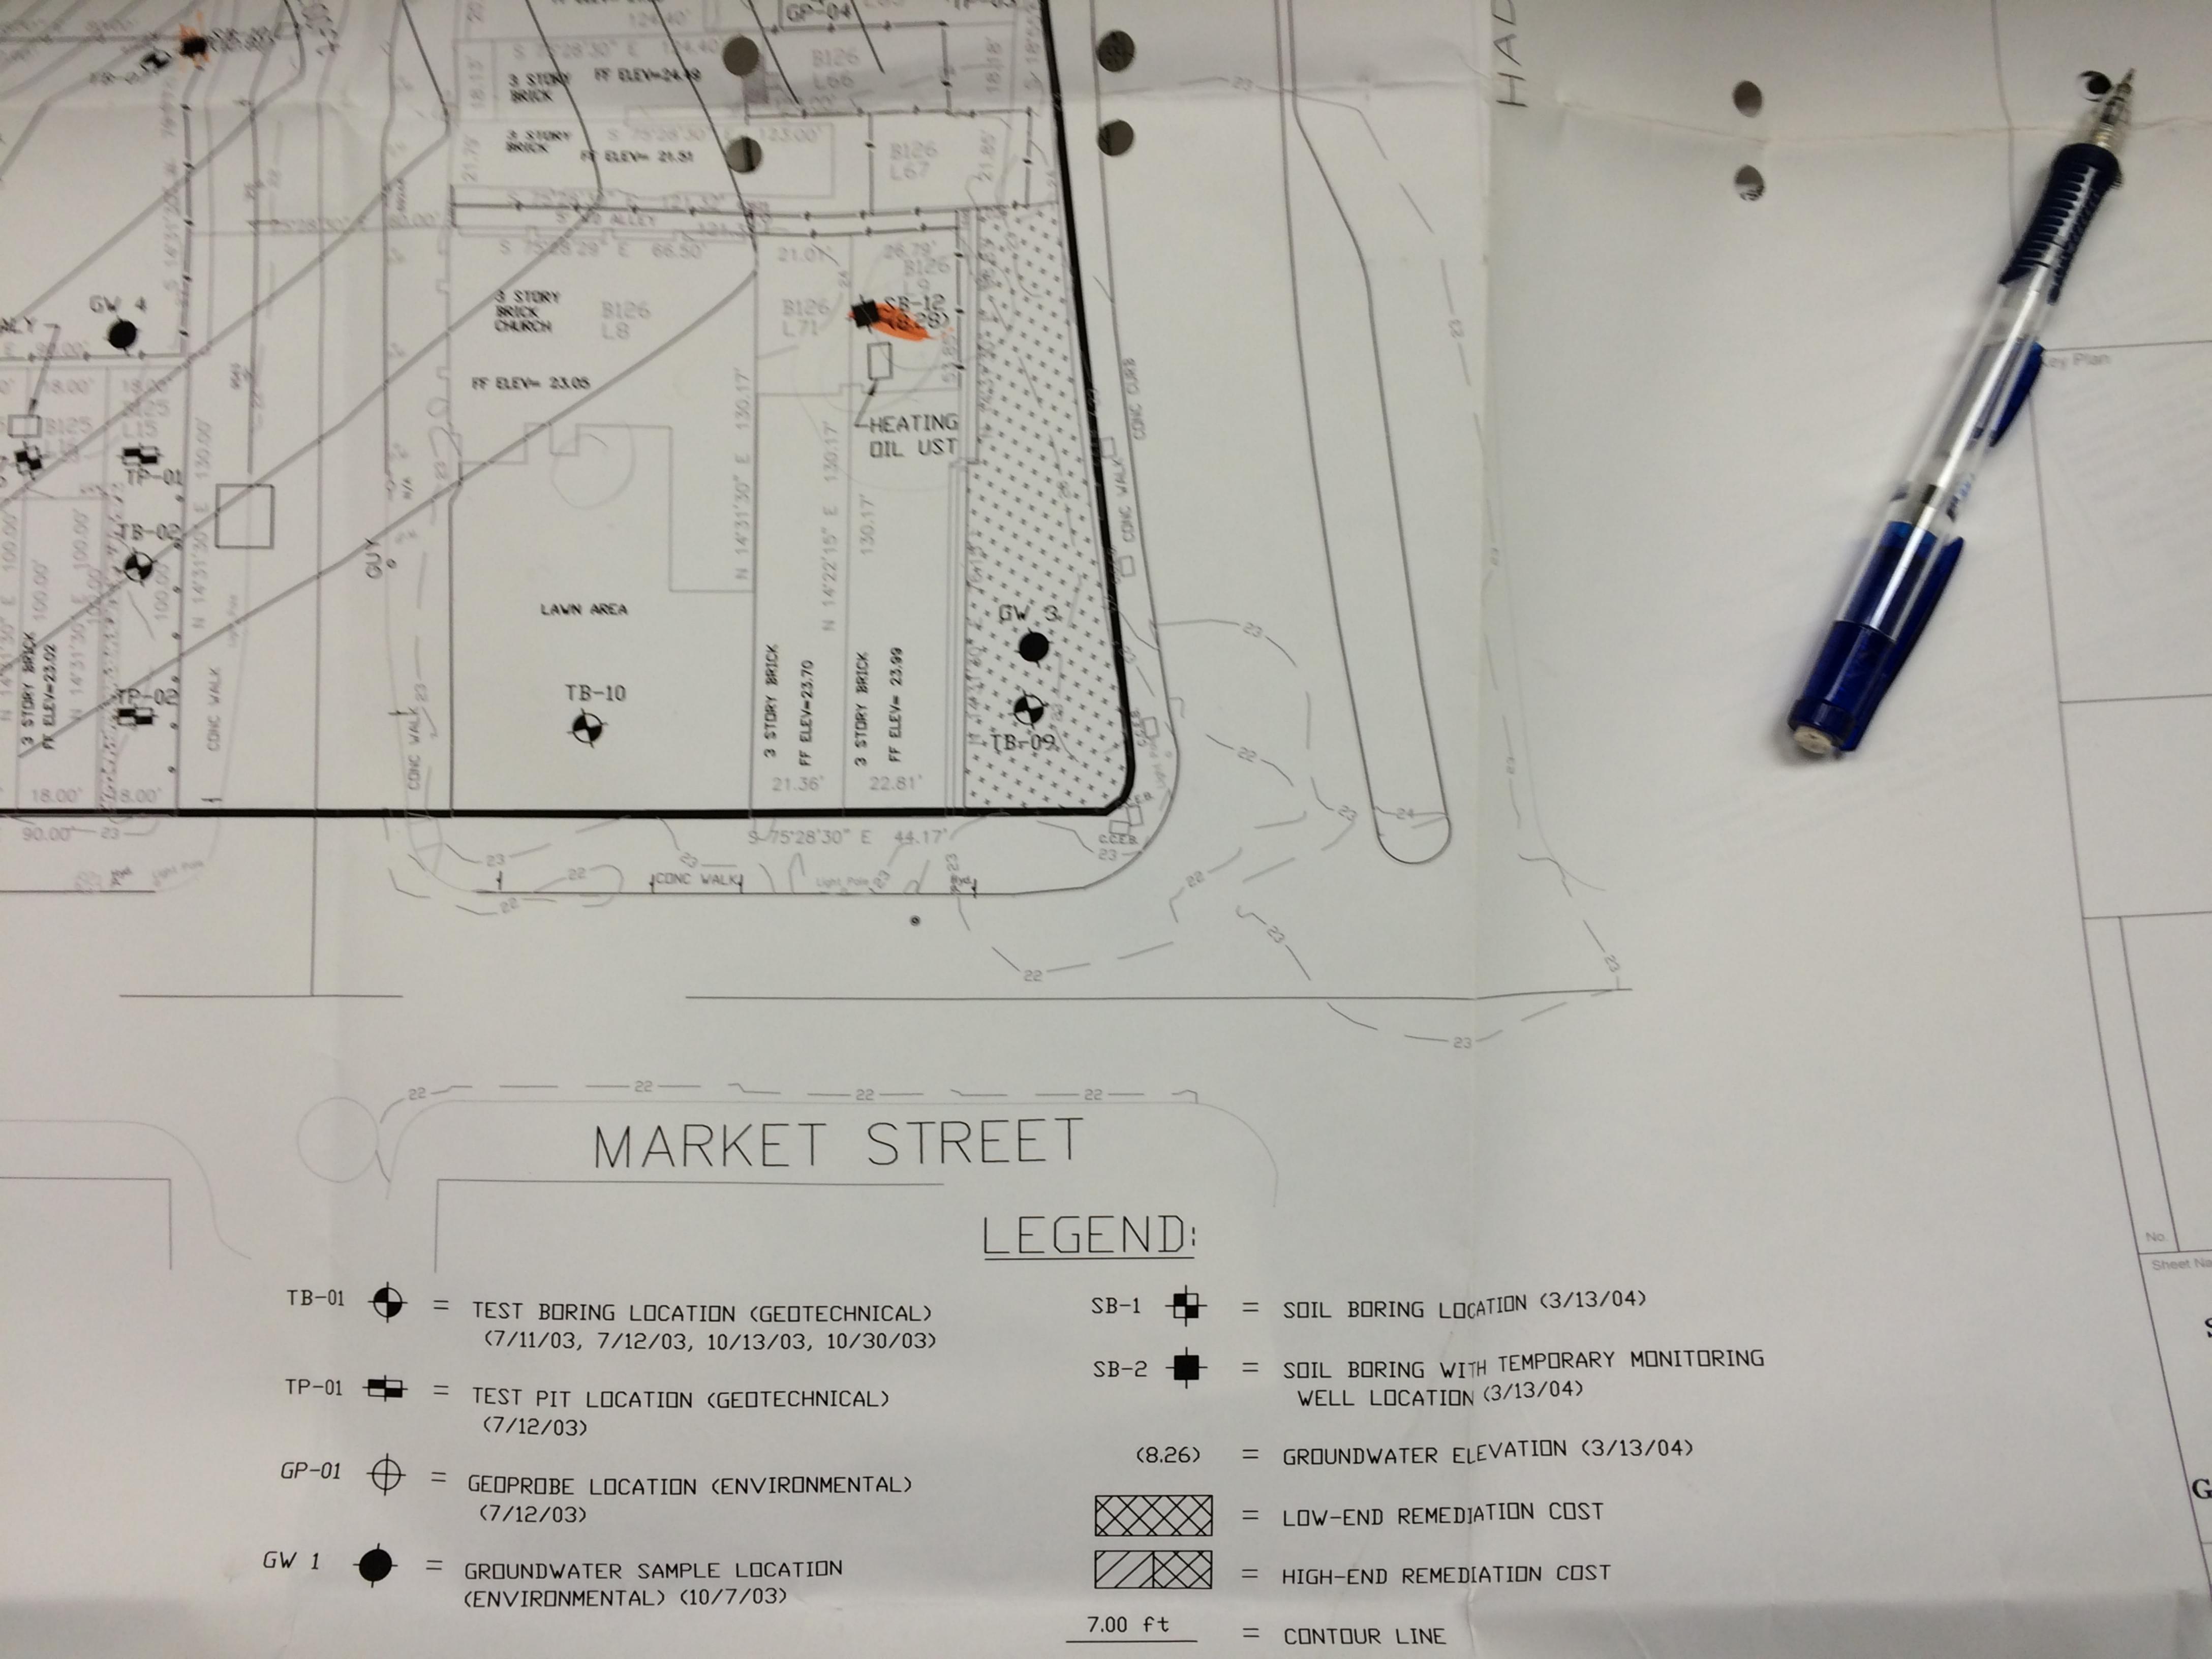

#### WITNESSETH:

WHEREAS, the Authority is the owner of that certain real property in the County of Camden, City of Camden, State of New Jersey, with improvements situated thereon, known and designated on the Tax Map of the City of Camden as Tax Block 126, Lot 67 and having a street address of 108 North 7<sup>th</sup> Street, Camden, New Jersey (the "Property"). The Property is more particularly described on **Exhibit A** attached hereto and made a part hereof.

# ARMAND CORPORATION

CORPORATE HEADQUARTERS
1815 GARDEN AVENUE
CHERRY HILL, NJ D8003
PHONE 856.489.8200
FAX 856.489.8212

WWW.ARMANDCORP.COM

Description of Lands
Block 126, Lot 67
City of Camden

ALL THAT CERTAIN tract or parcel of land situate in the City of Camden, County of Camden and State of New Jersey as shown on a plan entitled "ALTA/ASCM Land Title Survey, Block 125-Lots 8,9,12,15,16,17,18,19,21,57&59; Block 126-Lots 1,4,5,8,9,11,64,65,66,67,70,71&72,City of Camden, County of Camden, State of New Jersey" by Armand Corp., dated 8/01/'03 and being more particularly bounded and described as follows:

BEGINNING at a point in the Easterly line of North Seventh Street, 60.00 feet wide, said point being located, South 14°31'30" West, 203.09 feet from the point formed by the intersection of the Southerly line of Cooper Street, 100.00 feet wide, with the said line of North Seventh Street, said point also being the Southwesterly corner to Block 126, Lot 66, and running thence;

- 1) Leaving the said line of North Seventh Street and along the Southerly line of Block 126, Lot 66, South 75°28'30" East, 123.00 feet to a point, said point being the Southeasterly corner to Block 126, Lot 66, thence;
- 2) South 18°55'51" East, 21.85 feet to a point in the Northerly line of Block 126, Lot 70, thence;
- 3) Along the Northerly line of Block 126, Lot 70, in part, and along the Northerly line of a certain 5 foot wide alley opening onto North Seventh Street, North 75°28'30" West, 121.32 feet to a point in the Easterly line of said North Seventh Street, said point being the Northwesterly corner to the aforementioned alley, thence;
- 4) Along the Easterly line of said North Seventh Street, North 14°31'30" East, 21.79 feet to the aforementioned point of BEGINNING.