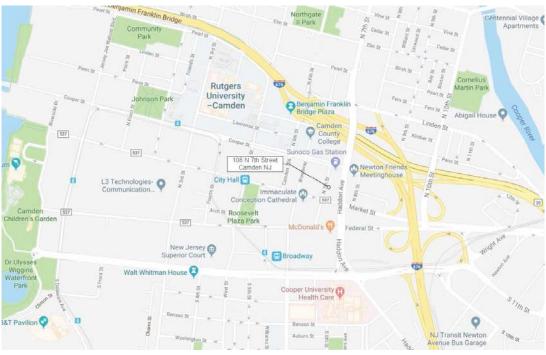

### **BID SOLICITATION FOR SURPLUS REAL PROPERTY**

The New Jersey Schools Development Authority ("NJSDA") is soliciting bids in connection with the sale of surplus real property ("Surplus Property") located in the City of Camden at 108 No. 7<sup>th</sup> Street, (Block 126, Lot 67).

- 2. The minimum bid establish for the Surplus Property located at 108 No. 7th Street, Camden, NJ (Block 126, Lot 67) is \$50,000.00. Any bids submitted below the minimum bid will not be accepted.
- 3. Interested parties shall submit a sealed bid for the purchase of the Surplus Property using the NJSDA Bid Submission Sheet included in the Solicitation Documentation. Bids must be submitted in a sealed envelope and received no later than 2:00 PM Eastern Time on November 27, 2018. To be considered responsive, a bid submission must contain the following:
  - a. the NJSDA Bid Submission Sheet,
  - b. the 10% Bid Deposit in the form required herein,
  - c. the signed Agreement of Sale (as more particularly detailed in Paragraph 6 below),
  - d. the Two-Year Chapter 51/Executive Order 117 Vendor Certification and Disclosure of Political Contributions Form,
  - e. the Ownership Disclosure Form and
  - f. the Disclosure of Investment Activities in Iran Form