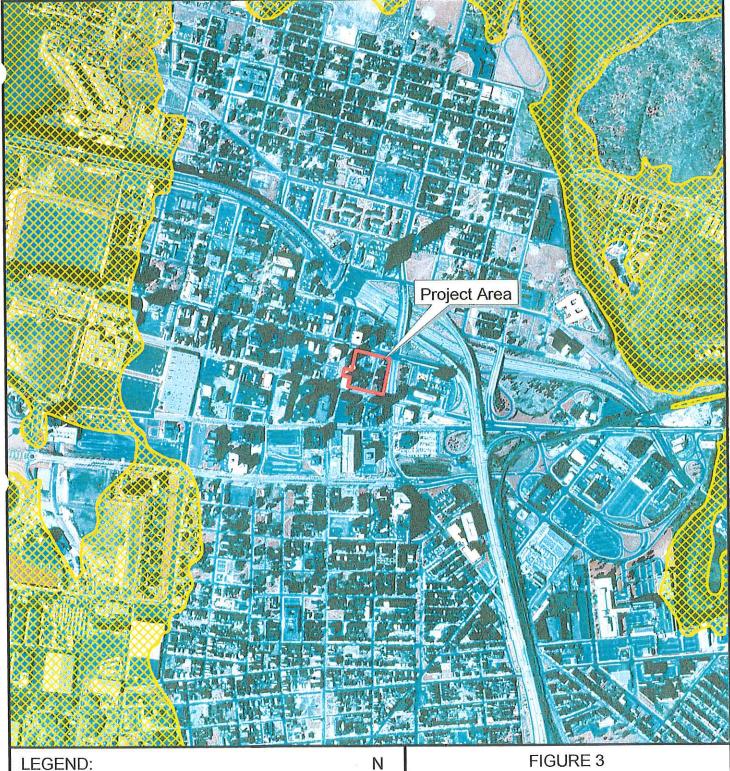

ner of Cooper Street and 7<sup>th</sup> Avenue.

D



View of Sunoco Service Station at corner of Cooper Street and 7<sup>th</sup> Avenue.

E



View of bank and parking lot along Market Street.



View of closed stores along Broadway.



View of residential homes and retail/medical establishments.

H

#### Appendix D: Site Figures

| Figure 1 | Site Location Map              |
|----------|--------------------------------|
| Figure 2 | County Road Map                |
| Figure 3 | NJDEP Floodplain Map           |
| Figure 4 | SCS Soils Map                  |
| Figure 5 | Acid-Producing Soils Map       |
| Figure 6 | Geology Map                    |
| Figure 7 | Site Photograph Locations      |
| Figure 8 | Existing Conditions            |
| Figure 9 | Proposed Condition - Site Plan |









FEMA Floodplain

1000'

SOURCES: Federal Emergency Management Agency Q3 Flood Data, Disc 18 - New Jersey, Puerto Rico, Virgin Islands, National Flood Insurance Program, September 1996.

Aerial Photography was obtained from NJDEP Office of Information Resources Management, Bureau of Geographic Information and Analysis, 1995/97 Color Infrared Digital Imagery, Index #s 102-2, 102-4, 103-1, 103-3.

This (map/publication/report) was developed using New Jersey Department of Environmental Protection Geographic Information System digital data, but this secondary product has not been verified by NJDEP and is not state-authorized.

# FEMA FLOODPLAIN MAP

Camden Creative + Performing Arts High School City of Camden Camden County, New Jersey ASGECI Project #2233

AMY S. GREENE ENVIRONMENTAL CONSUL