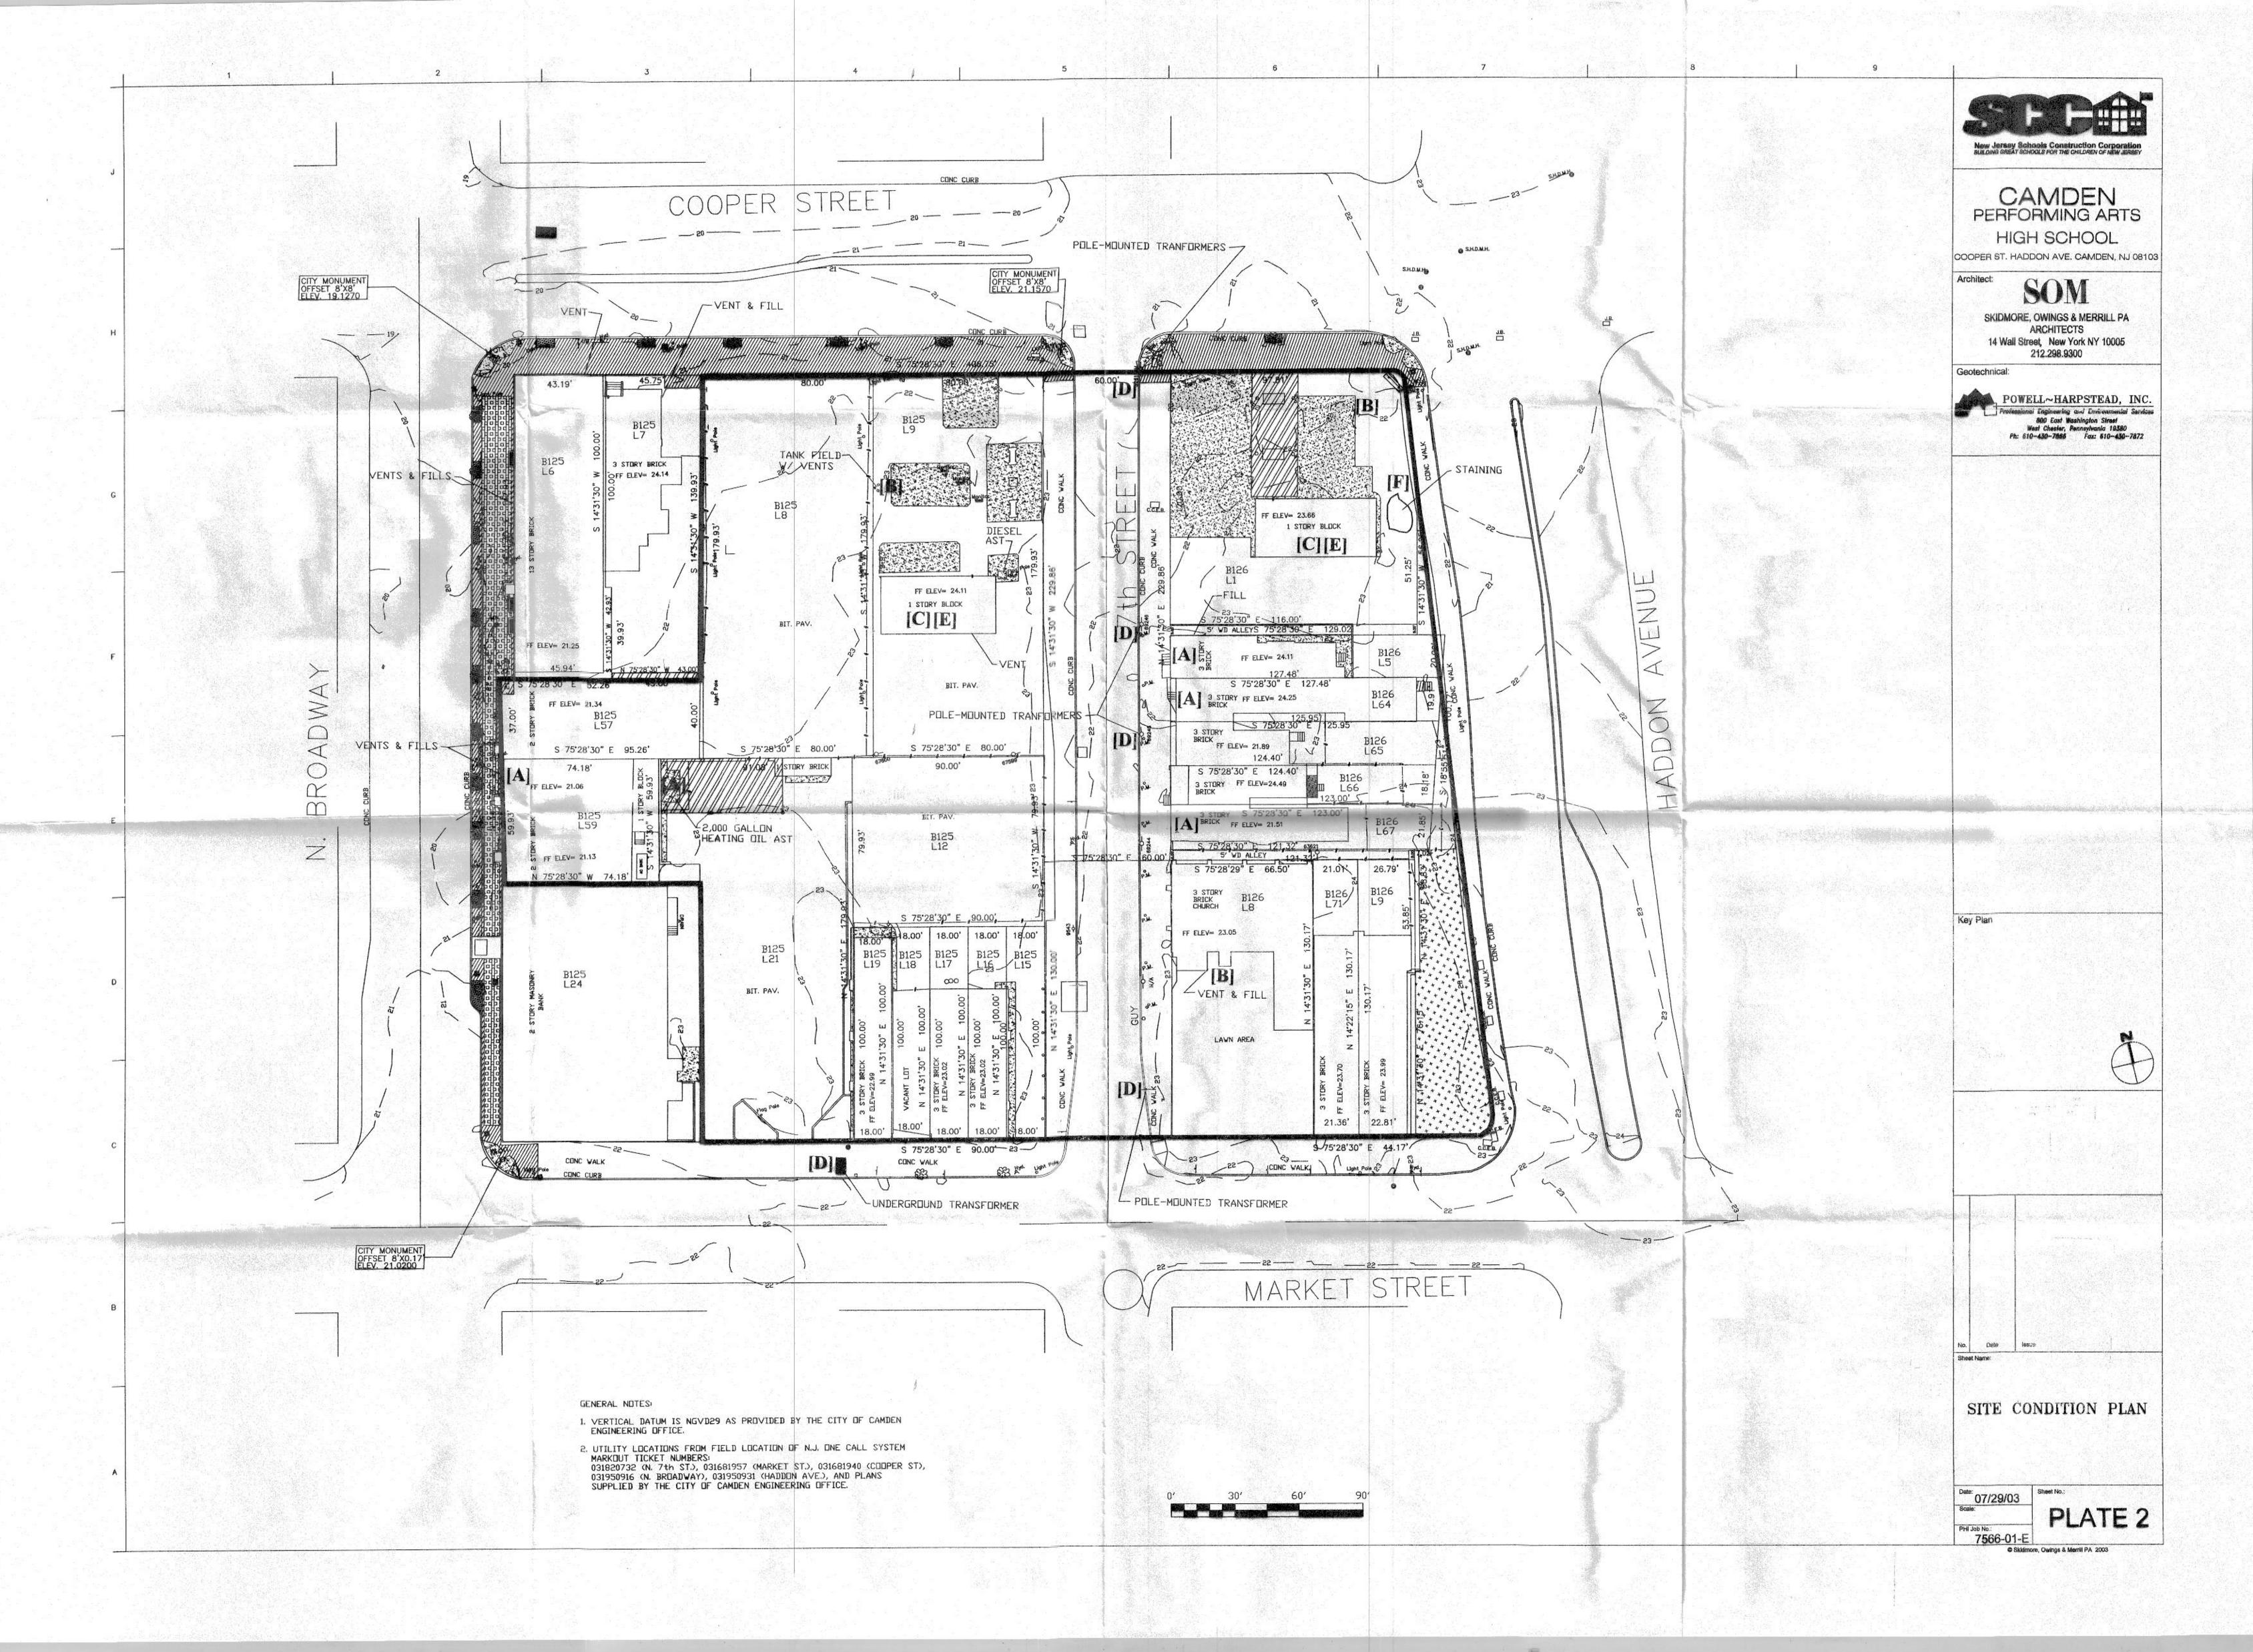

# ARMAND CORPORATION

CORPORATE HEADQUARTERS
1815 GARDEN AVENUE
CHERRY HILL, NJ D8003
PHONE 856.489.8200
FAX 856.489.8212

WWW.ARMANDCORP.COM

Description of Lands
Block 126, Lot 67
City of Camden

ALL THAT CERTAIN tract or parcel of land situate in the City of Camden, County of Camden and State of New Jersey as shown on a plan entitled "ALTA/ASCM Land Title Survey, Block 125-Lots 8,9,12,15,16,17,18,19,21,57&59; Block 126-Lots 1,4,5,8,9,11,64,65,66,67,70,71&72,City of Camden, County of Camden, State of New Jersey" by Armand Corp., dated 8/01/'03 and being more particularly bounded and described as follows:

BEGINNING at a point in the Easterly line of North Seventh Street, 60.00 feet wide, said point being located, South 14°31'30" West, 203.09 feet from the point formed by the intersection of the Southerly line of Cooper Street, 100.00 feet wide, with the said line of North Seventh Street, said point also being the Southwesterly corner to Block 126, Lot 66, and running thence;

- 1) Leaving the said line of North Seventh Street and along the Southerly line of Block 126, Lot 66, South 75°28'30" East, 123.00 feet to a point, said point being the Southeasterly corner to Block 126, Lot 66, thence;
- 2) South 18°55'51" East, 21.85 feet to a point in the Northerly line of Block 126, Lot 70, thence;
- 3) Along the Northerly line of Block 126, Lot 70, in part, and along the Northerly line of a certain 5 foot wide alley opening onto North Seventh Street, North 75°28'30" West, 121.32 feet to a point in the Easterly line of said North Seventh Street, said point being the Northwesterly corner to the aforementioned alley, thence;
- 4) Along the Easterly line of said North Seventh Street, North 14°31'30" East, 21.79 feet to the aforementioned point of BEGINNING.