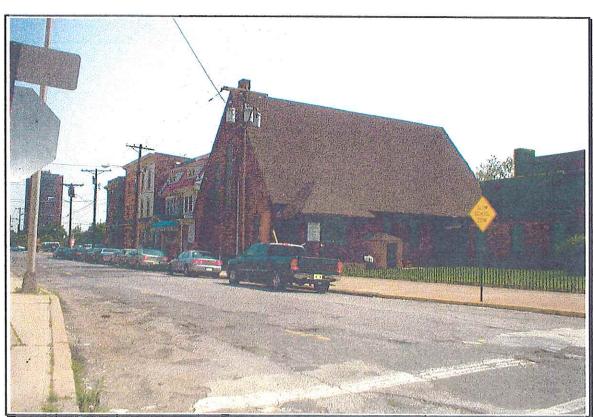

### **BID SOLICITATION FOR SURPLUS REAL PROPERTY**

The New Jersey Schools Development Authority ("NJSDA") is soliciting bids in connection with the sale of surplus real property ("Surplus Property") located in the City of Camden at 108 No. 7<sup>th</sup> Street, (Block 126, Lot 67).

#### WITNESSETH:

WHEREAS, the Authority is the owner of that certain real property in the County of Camden, City of Camden, State of New Jersey, with improvements situated thereon, known and designated on the Tax Map of the City of Camden as Tax Block 126, Lot 67 and having a street address of 108 North 7<sup>th</sup> Street, Camden, New Jersey (the "Property"). The Property is more particularly described on **Exhibit A** attached hereto and made a part hereof.