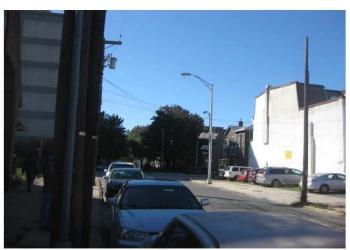

ntamination is known to exist, however it is highly recommended that a qualified expert be retained to make any such determination.                                                |
| Site Improvements:              | Concrete sidewalks, chain link fencing at the rear                                                                                                                                      |
| On-site Parking:                | None                                                                                                                                                                                    |

# Tax Map



# Photographs of the Subject Property



Front view of the subject (from N. 7th Street)



Rear View of Subject (from Haddon Avenue)

# **Subject Photographs**



View of North 7th Street facing South



View of North 7th Street facing North

# The Subject Property

| General Site Information  |                                  |
|---------------------------|----------------------------------|
| Assessor's Parcel Number: | Block 126, Lot 67                |
| Address:                  | 108 North 7 <sup>th</sup> Street |
|                           | Camden City, Camden County, NJ   |

| Ownership History                                       |                           |
|---------------------------------------------------------|---------------------------|
| Ownership is currently in the name of New Jersey School | ls Development Authority. |

| Blk/Lot Land |           | Real Estate Tax Assessment |           |         |  |
|--------------|----