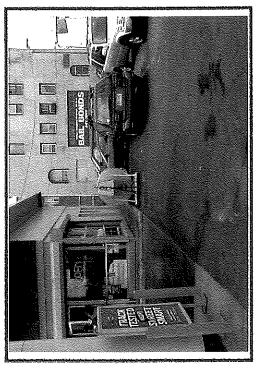

### **BID SOLICITATION FOR SURPLUS REAL PROPERTY**

The New Jersey Schools Development Authority ("NJSDA") is soliciting bids in connection with the sale of surplus real property ("Surplus Property") located in the City of Camden at 108 No. 7<sup>th</sup> Street, (Block 126, Lot 67).

Attachment L: Visitor Waiver and Release

1. Interior inspections of the Surplus Property will be conducted on October 26, 2018, at 10:00AM and 2:00 PM by APPOINTMENT ONLY. To make arrangements for a tour, please contact Dave Kutch at 609-858-2915 or <a href="mailto:dkutch@njsda.gov">dkutch@njsda.gov</a>, no later than October 22, 2018. In the event that the NJSDA determines, at its sole discretion, that additional tour dates need to be held in order to increase the pool of bidders, it will schedule subsequent tour dates. All prospective bidders and/or third parties accompanying prospective bidders for purposes of performing an inspection of the Surplus Property for the benefit of the bidder hereunder shall be required to sign the Visitor Waiver and Release form included in the Solicitation Documentation as Attachment L.