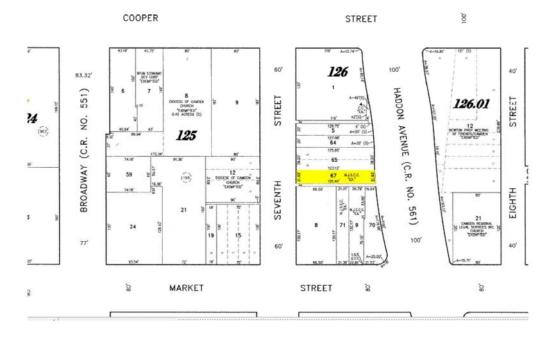

#### WITNESSETH:

WHEREAS, the Authority is the owner of that certain real property in the County of Camden, City of Camden, State of New Jersey, with improvements situated thereon, known and designated on the Tax Map of the City of Camden as Tax Block 126, Lot 67 and having a street address of 108 North 7<sup>th</sup> Street, Camden, New Jersey (the "Property"). The Property is more particularly described on **Exhibit A** attached hereto and made a part hereof.

# ARMAND CORPORATION

CORPORATE HEADQUARTERS
1815 GARDEN AVENUE
CHERRY HILL, NJ D8003
PHONE 856.489.8200
FAX 856.489.8212

WWW.ARMANDCORP.COM

Description of Lands
Block 126, Lot 67
City of Camden

ALL THAT CERTAIN tract or parcel of land situate in the City of Camden, County of Camden and State of New Jersey as shown on a plan entitled "ALTA/ASCM Land Title Survey, Block 125-Lots 8,9,12,15,16,17,18,19,21,57&59; Block 126-Lots 1,4,5,8,9,11,64,65,66,67,70,71&72,City of Camden, County of Camden, State of New Jersey" by Armand Corp., dated 8/01/'03 and being more particularly bounded and described as follows:

BEGINNING at a point in the Easterly line of North Seventh Street, 60.00 feet wide, said point being located, South 14°31'30" West, 203.09 feet from the point formed by the intersection of the Southerly line of Cooper Street, 100.00 feet wide, with the said line of North Seventh Street, said point also being the Southwesterly corner to Block 126, Lot 66, and running thence;

- 1) Leaving the said line of North Seventh Street and along the Southerly line of Block 126, Lot 66, South 75°28'30" East, 123.00 feet to a point, said point being the Southeasterly corner to Block 126, Lot 66, thence;
- 2) South 18°55'51" East, 21.85 feet to a point in the Northerly line of Block 126, Lot 70, thence;
- 3) Along the Northerly line of Block 126, Lot 70, in part, and along the Northerly line of a certain 5 foot wide alley opening onto North Seventh Street, North 75°28'30" West, 121.32 feet to a point in the Easterly line of said North Seventh Street, said point being the Northwesterly corner to the aforementioned alley, thence;
- 4) Along the Easterly line of said North Seventh Street, North 14°31'30" East, 21.79 feet to the aforementioned point of BEGINNING.