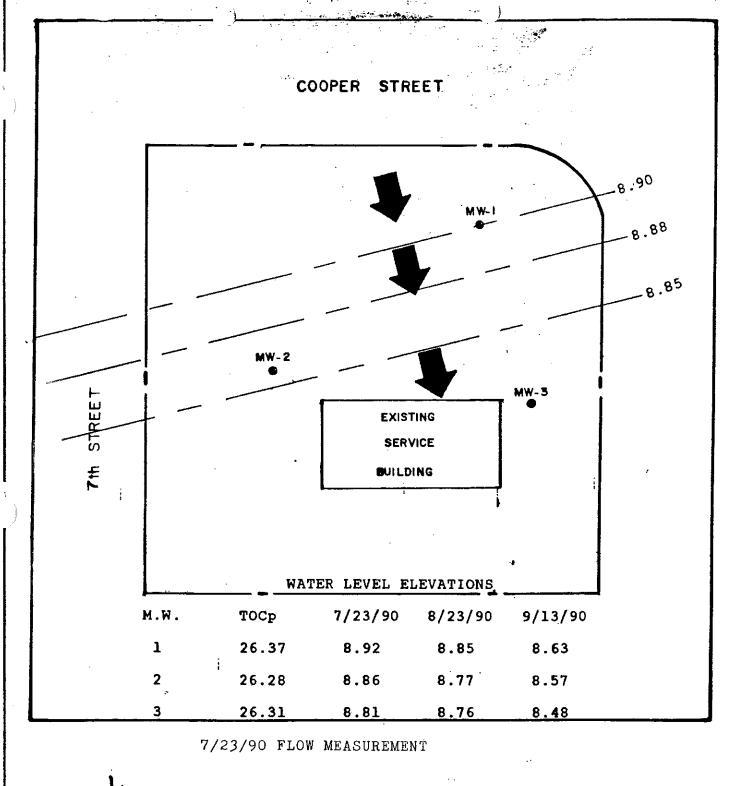

in fact, the cleanest well with non-detected for all parameters except one laboratory blank compound.

Monitoring well No. 2 showed evidence of benzene (9 ppb) and toluene (14 ppb) in round one, however, these compounds did not appear in round two.

A potential also exists that the Gulf gasoline service station, located across the street and to the west and the Greyhound Bus Station that once had gasoline pumps, also located across the street to the north are upgradient to a minor extent and may be influencing the concentrations detected in the monitoring wells on the Green's property.

#### 6.0 Conclusions

This area of the City of Camden sits on the outcrop of the Potomac-Raritan-Mogathy aquifer which is fed in a great part by the Delaware River. Published reports prepared by USGS in















.

SPIRES

INCIDENTIAL DESTRICTION

SPIRES

INCIDENTIAL DESTRICTION

SPIRES

INCIDENTIAL DESTRICTION

FIGURE NO.4

ROGER GREEN

I.TH & COOPER STS.

CAMDEN, N.J.

PHONE: (609) 964 - 9110

BOTA DY DW

CON' BY JRG

BOTS: (0.15)

R.J. SICENSE NO. SEZZI

STI. 01

DIRECTION OF GROUNDWATER FLOW

17

conjunction with the NJDEP (Relation of Land Use to Ground Water Quality in the Outcrop Area of the Potomac-Raritan-Mogathy by Kish, Vowinker, Fusillo and Battaglin) indicate that wells in the outcrop area contain various levels of volatile organics that are directly related to land use and that the type of land use is further related to the chemicals detected.

A report prepared by Cunningham in 1954 further noted that the petroleum industry had become firmly established in the Camden are