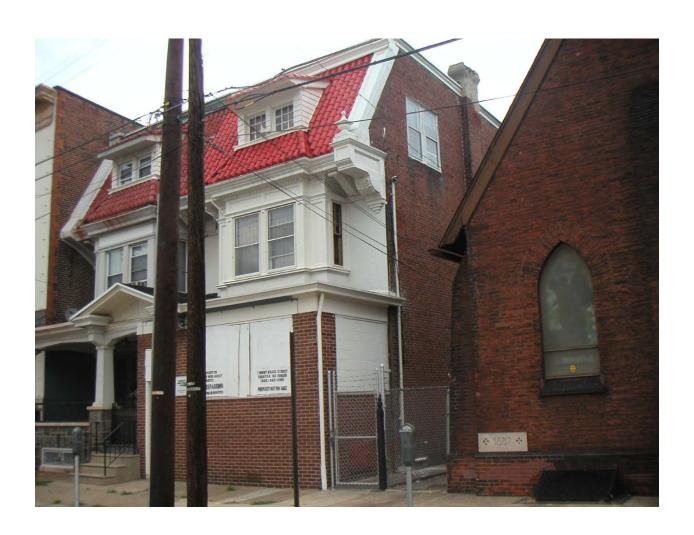

### **BID SOLICITATION FOR SURPLUS REAL PROPERTY**

The New Jersey Schools Development Authority ("NJSDA") is soliciting bids in connection with the sale of surplus real property ("Surplus Property") located in the City of Camden at 108 No. 7<sup>th</sup> Street, (Block 126, Lot 67).

# NJSDA BID SUBMISSION SHEET

108 North 7th Street (Block 126 Lot 67)

City of Camden

| Surplus Property Location:    | 108 North 7th Street Camden NJ 08102 (block 126, lot 67) |
|-------------------------------|----------------------------------------------------------|
| Bid Amount (in figures)       |                                                          |
| Bid Amount (in words)         |                                                          |
| Bidder Name:                  |                                                          |
| Authorized Signature:         |                                                          |
|                               |                                                          |
| Print Name:                   |                                                          |
| Title:                        |                                                          |
| Address:                      |                                                          |
|                               |                                                          |
| Bidder Contact (Name & Title) |                                                          |
| Telephone:                    |                                                          |
| Email:                        |                                                          |
| Date:                         |                                                          |
| Bidder Federal Tax ID No.:    |                                                          |

#### WITNESSETH:

WHEREAS, the Authority is the owner of that certain real property in the County of Camden, City of Camden, State of New Jersey, with improvements situated thereon, known and designated on the Tax Map of the City of Camden as Tax Block 126, Lot 67 and having a street address of 108 North 7<sup>th</sup> Street, Camden, New Jersey (the "Property"). The Property is more particularly described on **Exhibit A** attached hereto and made a part hereof.