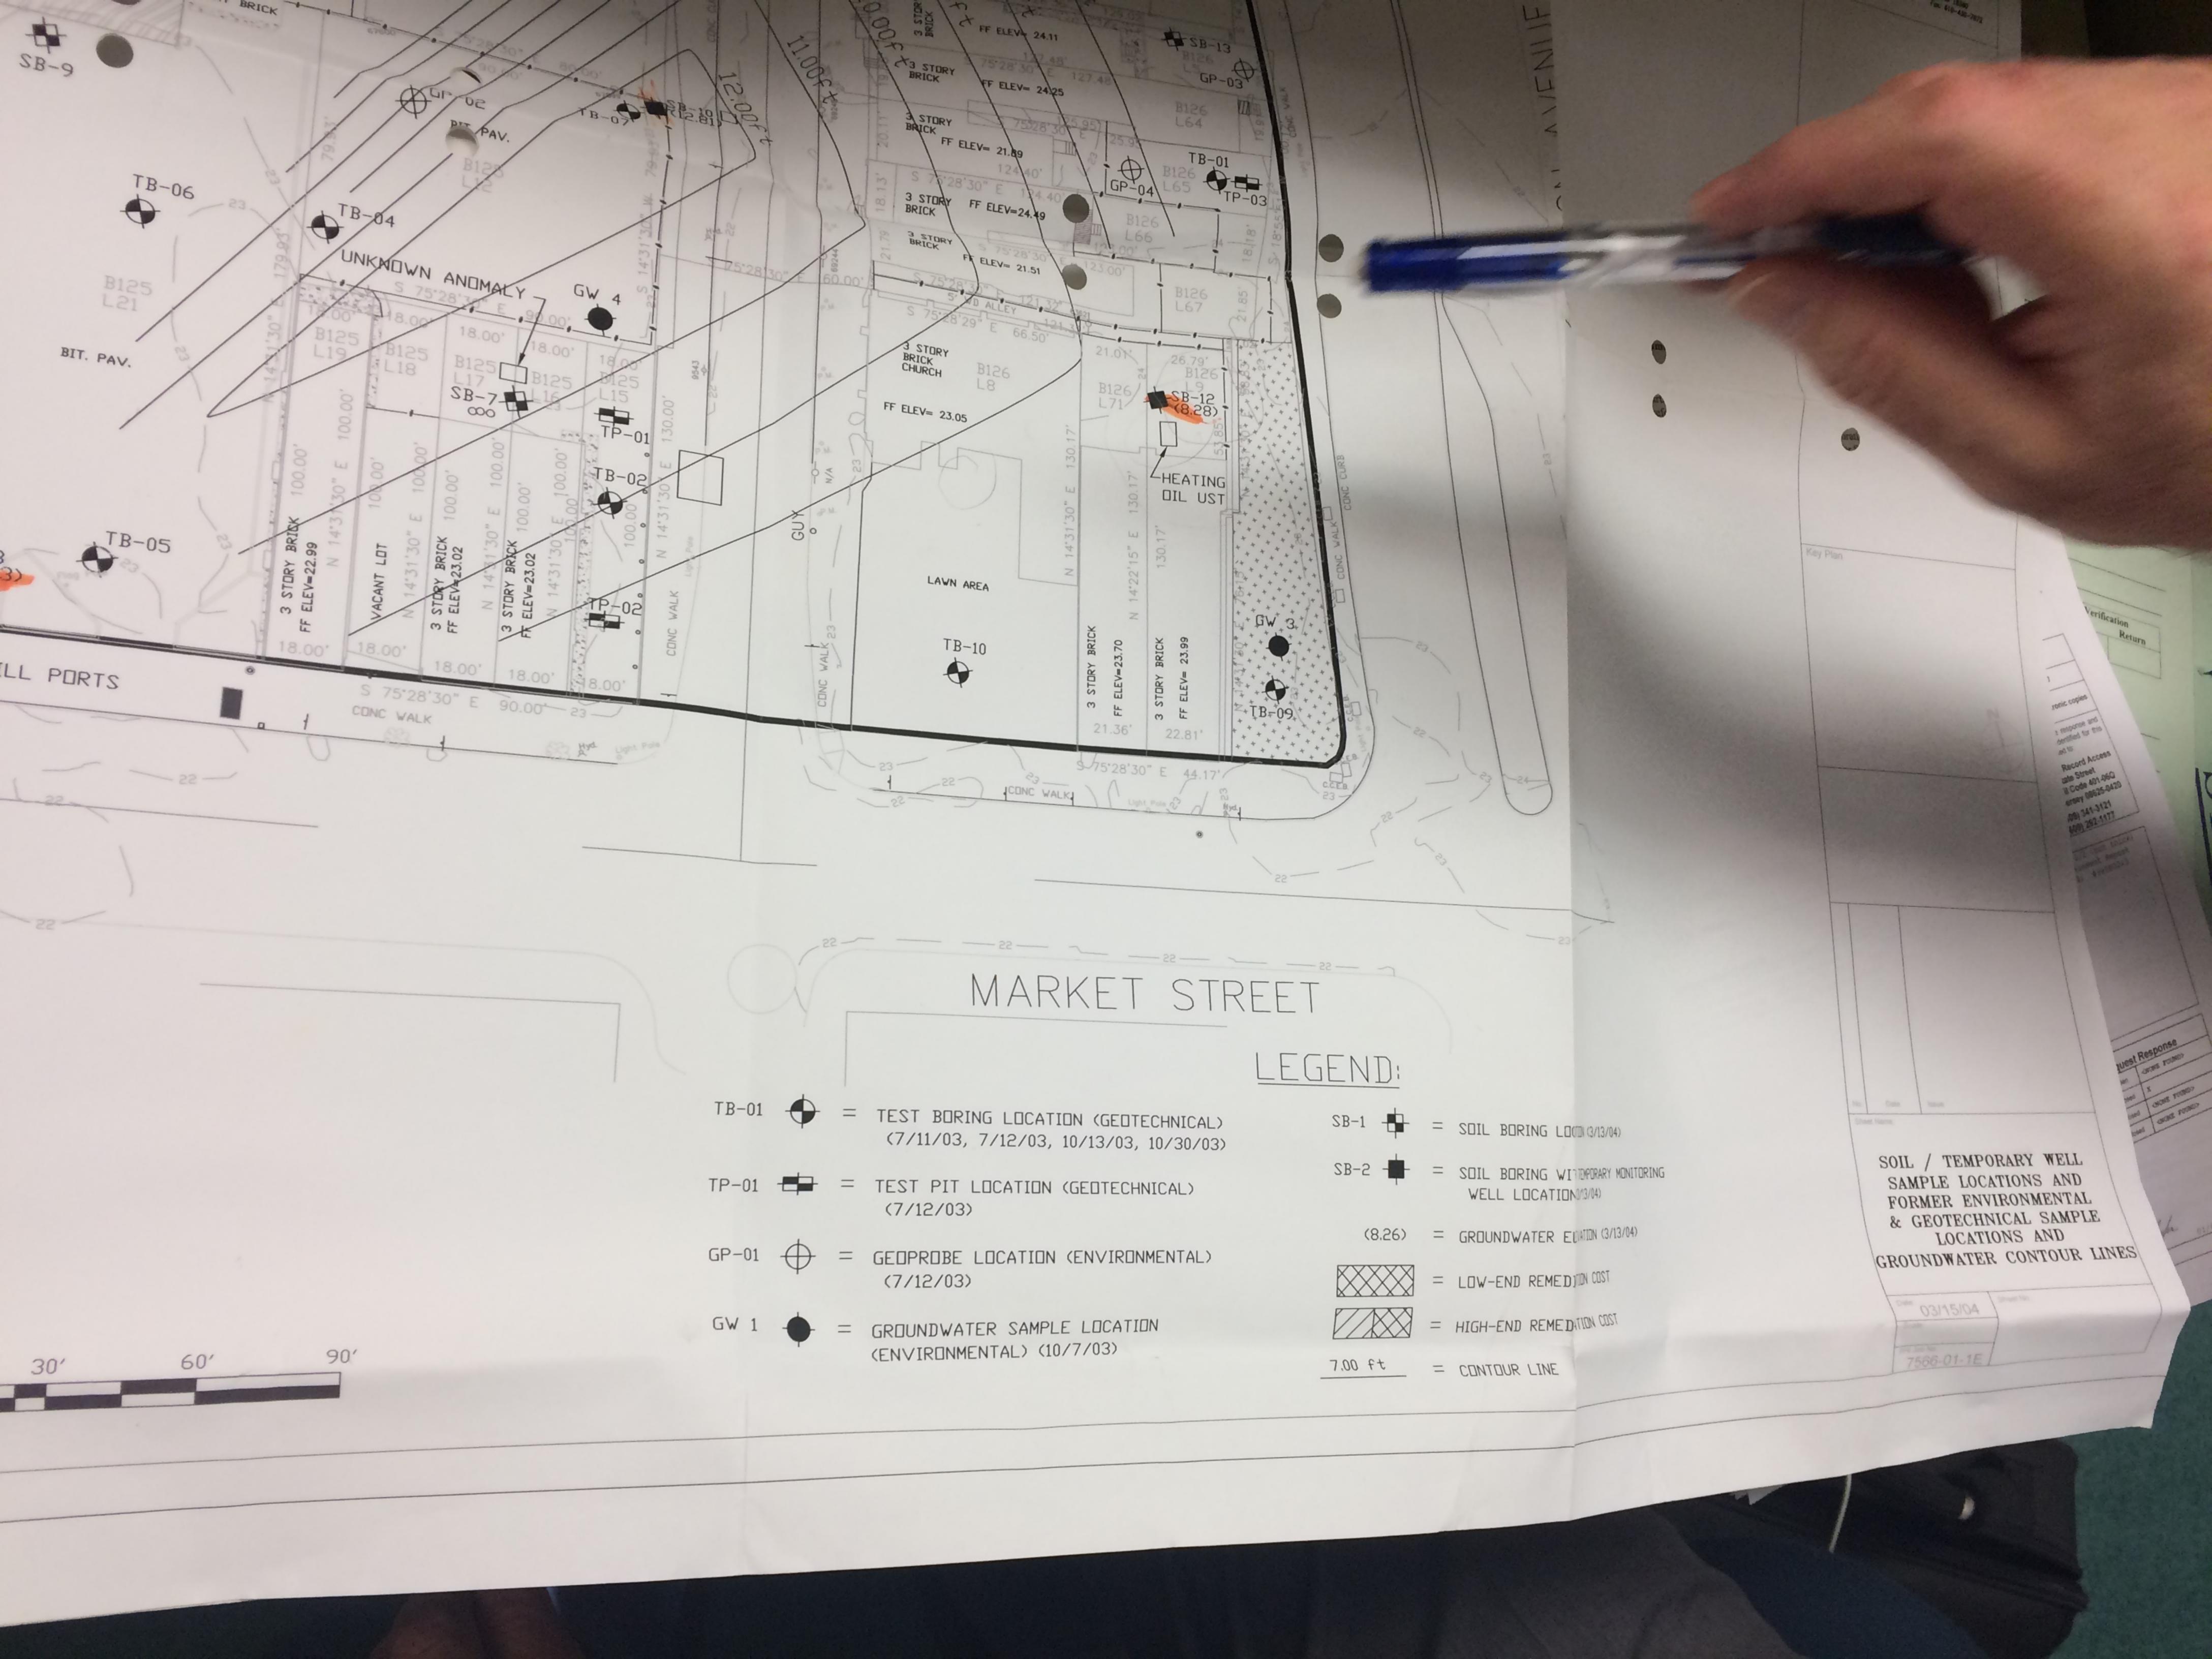

| ND (<10)  | ND (<10)       | ND (<10)  | 20          |
| N-Nitrosodi-n-propylamine | ND (<10)  | ND (<10)       | ND (<10)  | 20          |
| N-Nitrosodiphenylamine    | ND (<10)  | ND (<10)       | ND (<10)  | 300         |
| Naphthalene               |           | ND (<10)       | ND (<10)  | - 10        |
| Nitrobenzene              | ND (<10)  | ND (<10)       | ND (<10)  | NC          |
| Phenanthrene              | ND (<10)  | ND (<10)       | ND (<10)  | 200         |
| Pyrene                    | ND (<10)  | 110 (10)       |           |             |

NOTES:

ND = Not Detected

 $\mu g/L = Micrograms per liter$ 

NJDEP = New Jersey Department of Environmental Protection.

Source: NIDEP Groundwater Quality Standards Criteria,

September 25, 1998; Revised January 2000





cal

te ru

0

25

h n

n

II

## GEO-GRAF

GEOPHYSICAL INVESTIGATIONS

GEOPHYSICAL INVESTIGATION REPORT UST SEARCH PROPOSED CAMDEN PERFORMING ARTS HIGH SCHOOL CAMDEN, NJ 16 MARCH 2004

Prepared for:

Powell-Harpstead, Inc. 800 East Washington Street West Chester, PA 19380-4542

> Project Manager: Nancy R. Repetto

> > Prepared by:

Geo-Graf, Inc. 1138 Pottstown Pike West Chester, PA 19380-4138

> Project Manager: Jamieson Graf

Project Number: 030604

Geo-Graf, Inc. Disclaimer

Services and resulting interpretations provided by Geo-Graf, Inc., shall be performed with our best professional efforts. The depth of the GPR, EM, RF and/or MAG signal penetration is dependent upon the electrical properties of the material probed. Thus, the resulting interpretations are opinions based on infer