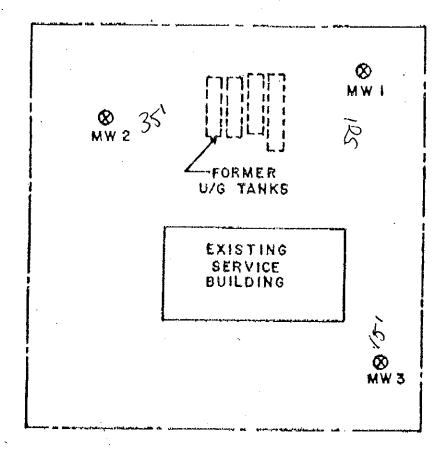

l be placed on site in accordance with the requirements of the NJDEP Scope of Work for Investigation and Corrective Action Requirements for Discharge from Underground Storage Tanks and Piping Systems, Section IV-C, Discharge Mitigation Requirements, Evaluation of Subsurface Conditions-September, 1989.

The engineer has conducted a field inspection of the work area to determine site conditions which may effect well placement. Published soil and groundwater data have been reviewed to identify subsurface conditions which may affect the migration of contamination. Existing site data, including site plans, engineering reports, contractor field logs, sampling plans and analytical data have been evaluated to delineate the pattern of soil and groundwater contamination.

COOPER STREET

TTH STREET



SCALE: IN: 30'



SPIRES

246 South White Horse PAP Audubon, NJ 06106 Fhore 8609-546-8095

GREEN'S TEXACO 7TH AND COOPER ST. CAMDEN, NJ

her by:

J. ROBERT GALLAGHER, RE.

Ma, He

#### WELL PLACEMENT

Wells shall be placed in accordance with NJDEP Groundwater Monitoring Well Specifications.

Wells shall be constructed of PVC, with dimensions as follows:

- o Minimum 4" inside diameter.
- o Solid PVC pipe, schedule 40, shall be placed from surface grade to a depth of two feet above the existing groundwater table. Wells shall be placed to allow a flush-mount casing to be installed.
- o All wells shall be backfilled with gravel extending two feet above the screened piping, and sealed with at least one foot of bentonite. Grout shall be placed to seal the well, from the depth of the bentonite