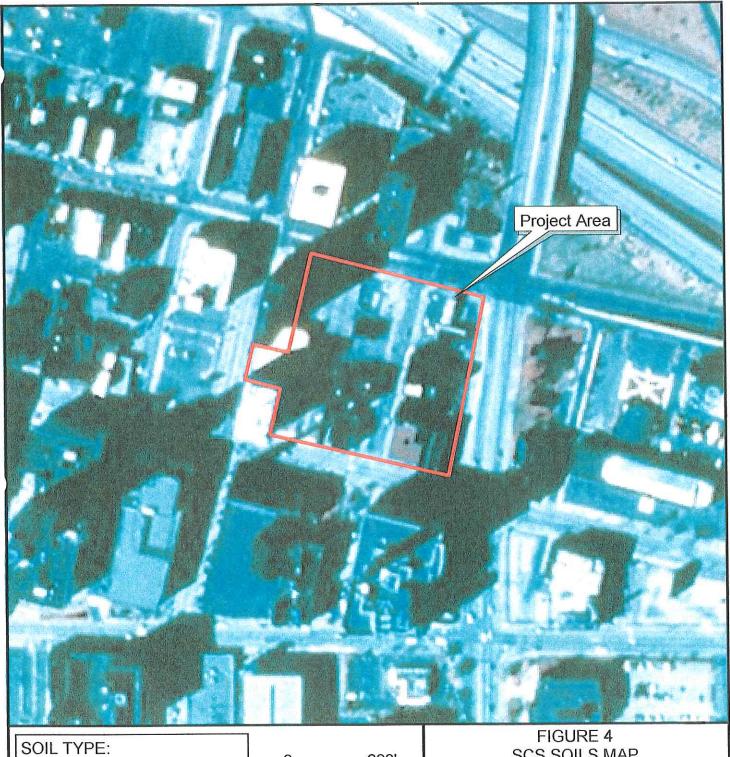

dplain

1000'

SOURCES: Federal Emergency Management Agency Q3 Flood Data, Disc 18 - New Jersey, Puerto Rico, Virgin Islands, National Flood Insurance Program, September 1996.

Aerial Photography was obtained from NJDEP Office of Information Resources Management, Bureau of Geographic Information and Analysis, 1995/97 Color Infrared Digital Imagery, Index #s 102-2, 102-4, 103-1, 103-3.

This (map/publication/report) was developed using New Jersey Department of Environmental Protection Geographic Information System digital data, but this secondary product has not been verified by NJDEP and is not state-authorized.

# FEMA FLOODPLAIN MAP

Camden Creative + Performing Arts High School City of Camden Camden County, New Jersey ASGECI Project #2233

AMY S. GREENE ENVIRONMENTAL CONSULTANTS, INC.



No digital coverage for City of Camden, comprised mostly of urban soil types.





# SCS SOILS MAP

Camden Creative + Performing Arts High School City of Camden Camden County, New Jersey ASGECI Project #2233

AMY S. GREENE ENVIRONMENTAL CONSULTANTS, INC.

Aerial Photography was obtained from NJDEP Office of Information Resources Management, Bureau of Geographic Information and Analysis, 1995/97 Color Infrared Digital Imagery, Index #103-1.

This (map/publication/report) was developed using New Jersey Department of Environmental Protection Geographic Information System digital data, but this secondary product has not been verified by NJDEP and is not state-authorized.









Photógraph Location with View Direction

Aerial Photography was obtained from NJDEP Office of Information Resourc