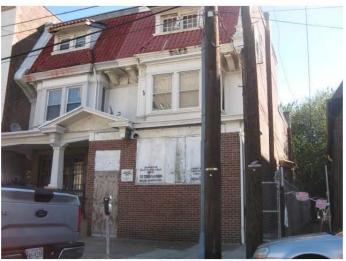

### **BID SOLICITATION FOR SURPLUS REAL PROPERTY**

The New Jersey Schools Development Authority ("NJSDA") is soliciting bids in connection with the sale of surplus real property ("Surplus Property") located in the City of Camden at 108 No. 7<sup>th</sup> Street, (Block 126, Lot 67).

6. <u>Condition of Property/Possession</u>. The Authority shall deliver possession of the Property to the Purchaser on the Closing Date in its "as is/where is" condition as of the date of Closing to the effect that the Authority shall not be required to (i) make or pay for any repair, replacement, reconstruction or renovation of any improvement or condition situated on or existing at the Property; (ii) demolish, remove or dispose of any improvement or condition existing at the Property; or (iii) to abate any hazardous substances or remediate any environmental conditions existing at the Property.