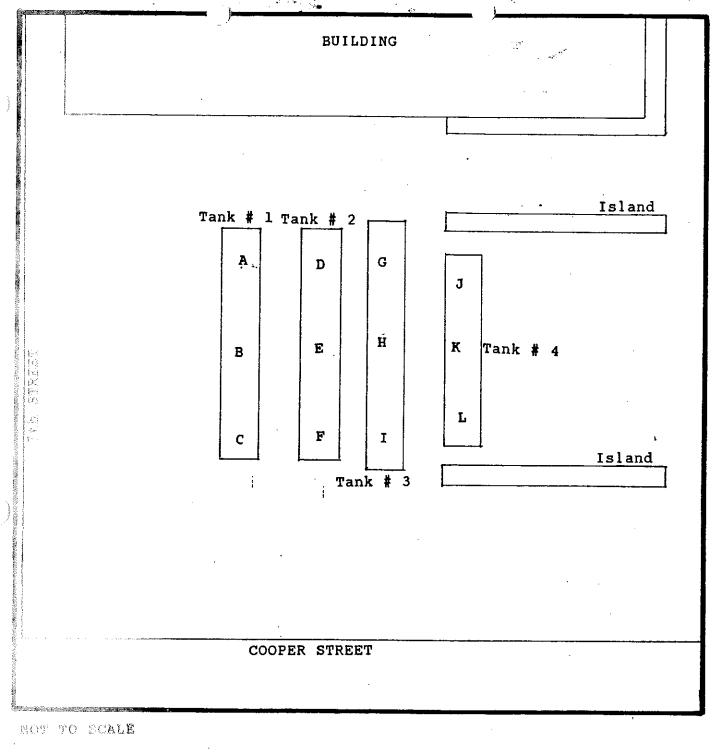

s since been properly disposed.



#### TABLE NO. 1

(Reproduced from a fax transmittal from USSR)

Laboratory: Wayne Analytical & Environmental Services, Inc.

992 Old Eagle School Road

Wayne, PA 19087

Sample Date: 11/9/89

| WAS # | Sample ID | Concentration |
|-------|-----------|---------------|
|       |           | TPH (mg/l)    |
| 986   | Tank #1 A | 24            |
| 987   | Tank #1 B | 20            |
| 988   | Tank #1 C | 12            |
| 989   | Tank #2 D | 20 .          |
| 990   | Tank #2 E | 32            |
| 991   | Tank #2 F | 24            |
| 992   | Tank #3 G | 24            |
| 993   | Tank #3 H | 12            |
| 994   | Tank #3 I | 20            |
| 995   | Tank #4 J | 12            |
| 996   | Tank #4 K | . 8           |
| 997   | Tank #4 L | 40            |





REPRODUCED FROM SITE DIAGRAM OF USSR



ÛÌ

#### 5.0 Groundwater Monitoring

Spires inspected the site to identify conditions and possible locations for the intended monitoring wells. Spires then developed a groundwater monitoring well location plan for the site in accordance with the NJDEP Scope of Work (Figure 2). Three locations were selected as follows:

- o Monitoring Well No. 1 is located approximately 55 feet north of the existing building and 15 feet east of the previous 8,000 gallon UST.
- o Monitoring Well No. 2 is placed approximately 20 feet west of the Green's Texaco building and 35 feet west of the previous tank locations.
- o Monitoring Well No. 3 is placed approximately 10 feet east of the Texaco building and approximately 42 southeast of the previous tank locations.

The