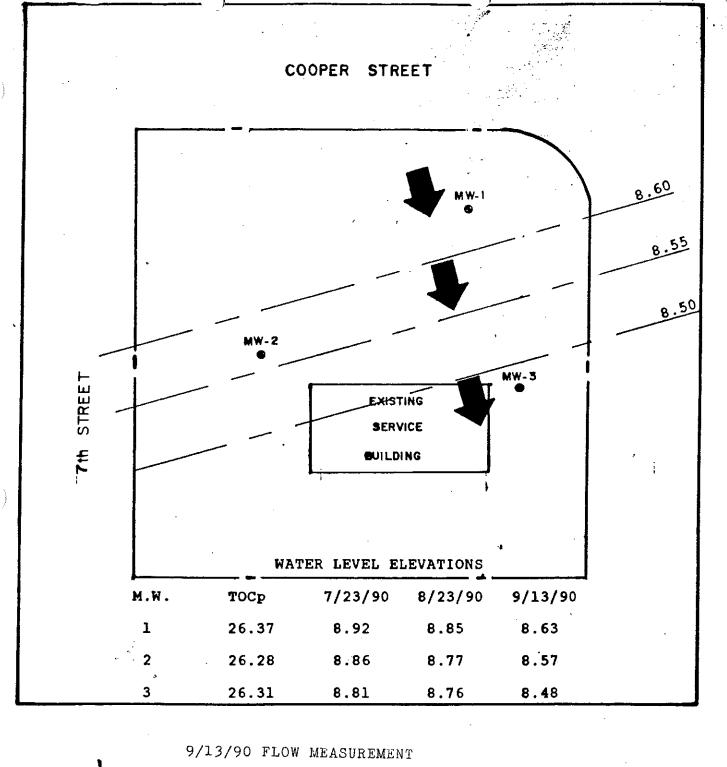

the cleanest well with non-detected for all parameters except one laboratory blank compound.

Monitoring well No. 2 showed evidence of benzene (9 ppb) and toluene (14 ppb) in round one, however, these compounds did not appear in round two.

A potential also exists that the Gulf gasoline service station, located across the street and to the west and the Greyhound Bus Station that once had gasoline pumps, also located across the street to the north are upgradient to a minor extent and may be influencing the concentrations detected in the monitoring wells on the Green's property.

#### 6.0 Conclusions

This area of the City of Camden sits on the outcrop of the Potomac-Raritan-Mogathy aquifer which is fed in a great part by the Delaware River. Published reports prepared by USGS in















.

SPIRES

INCIDENTIAL DESTRICTION

SPIRES

INCIDENTIAL DESTRICTION

SPIRES

INCIDENTIAL DESTRICTION

FIGURE NO.4

ROGER GREEN

I.TH & COOPER STS.

CAMDEN, N.J.

PHONE: (609) 964 - 9110

BOTA DY DW

CON' BY JRG

BOTS: (0.15)

R.J. SICENSE NO. SEZZI

STI. 01

DIRECTION OF GROUNDWATER FLOW

17

conjunction with the NJDEP (Relation of Land Use to Ground Water Quality in the Outcrop Area of the Potomac-Raritan-Mogathy by Kish, Vowinker, Fusillo and Battaglin) indicate that wells in the outcrop area contain various levels of volatile organics that are directly related to land use and that the type of land use is further related to the chemicals detected.

A report prepared by Cunningham in 1954 further noted that the petroleum industry had become firmly established in the Camden area. The U