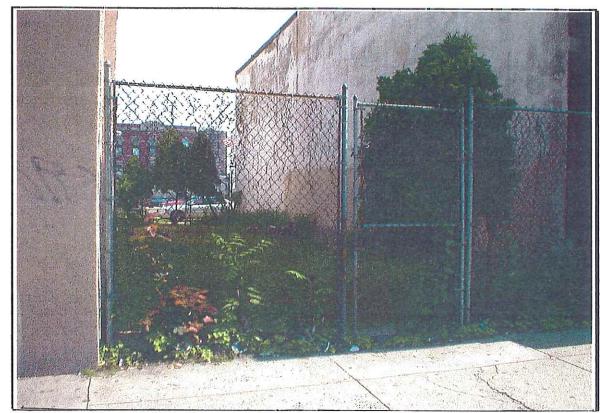

### **BID SOLICITATION FOR SURPLUS REAL PROPERTY**

The New Jersey Schools Development Authority ("NJSDA") is soliciting bids in connection with the sale of surplus real property ("Surplus Property") located in the City of Camden at 108 No. 7<sup>th</sup> Street, (Block 126, Lot 67).

#### WITNESSETH:

WHEREAS, the Authority is the owner of that certain real property in the County of Camden, City of Camden, State of New Jersey, with improvements situated thereon, known and designated on the Tax Map of the City of Camden as Tax Block 126, Lot 67 and having a street address of 108 North 7<sup>th</sup> Street, Camden, New Jersey (the "Property"). The Property is more particularly described on **Exhibit A** attached hereto and made a part hereof.