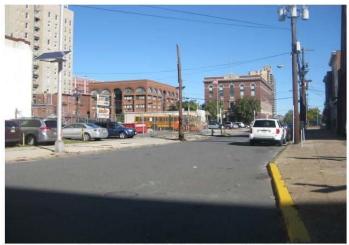

is highly recommended that a qualified expert be retained to make any such determination.                                                |
| Site Improvements:              | Concrete sidewalks, chain link fencing at the rear                                                                                                                                      |
| On-site Parking:                | None                                                                                                                                                                                    |

# Tax Map



# Photographs of the Subject Property



Front view of the subject (from N. 7th Street)



Rear View of Subject (from Haddon Avenue)

# **Subject Photographs**



View of North 7th Street facing South



View of North 7th Street facing North

# The Subject Property

| General Site Information  |                                  |
|---------------------------|----------------------------------|
| Assessor's Parcel Number: | Block 126, Lot 67                |
| Address:                  | 108 North 7 <sup>th</sup> Street |
|                           | Camden City, Camden County, NJ   |

| Ownership History                                       |                           |
|---------------------------------------------------------|---------------------------|
| Ownership is currently in the name of New Jersey School | ls Development Authority. |

| Blk/Lot Land |           | Real Estate Tax Assessment |           |         |  |
|--------------|-----------|----------------------------|----