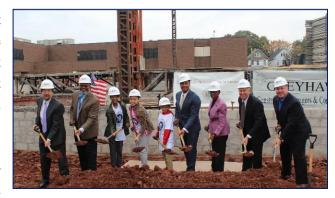

The new \$49.8 million school will provide additional capacity in the Vineland School District. The school will open to students in September 2018.

The groundbreaking event for the addition/renovation at the Paul Robeson Community Theme School for the Arts in New Brunswick marked the start of a project that will significantly increase student capacity. The project will double the school building size through an addition of 60,000 square feet and renovate the existing structure.

This \$47 million project will include a new multipurpose room, 30 additional classrooms, four small

instruction rooms, and two Basic Skills/ESL classrooms. Students, currently occupying a swing space facility in the city, eagerly anticipate returning to their "new" school in September 2018.