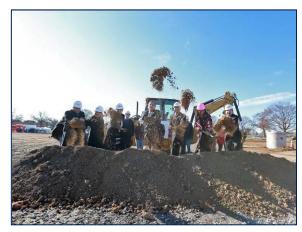

#### Groundbreakings

The Schools Development Authority (SDA) opened nine new or renovated facilities in 2016, and during this reporting period added to its active construction portfolio by breaking ground for three new schools and one addition/renovation project. Representing more than \$308 million in total project costs, these schools will provide 638,000 square feet of new construction. The projects are all advancing through a design-build delivery approach.

The beaming faces of the students, wearing hard hats, with shovels in hand, reflect the excitement a new school brings to the community. Every new school is more than just a building; it changes the lives of the students and community members who will have access to it. Not only do these schools serve as places for students to learn, but they often also provide support resources and community gathering spaces.

In Vineland, students and officials joined SDA for a groundbreaking ceremony to celebrate the start of construction of the 99,000 square foot Lincoln Avenue Middle School designed to accommodate 620 students in grades six through eight.

The new \$49.8 million school will provide additional capacity in the Vineland School District. The school will open to students in September 2018.

The groundbreaking event for the addition/renovation at the Paul Robeson Community Theme School for the Arts in New Brunswick marked the start of a project that will significantly increase student capacity. The project will double the school building size through an addition of 60,000 square feet and renovate the existing structure.