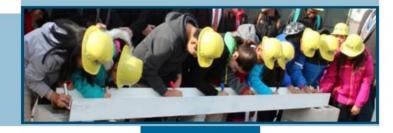

#### **Students Make Lasting Mark on Steel Beams at Two Schools**

The sight of a steel structure in place allows communities awaiting a new school to actually visualize their new school building. In January, State and local officials joined SDA, students and district personnel at a beam signing ceremony to celebrate the construction progress of the Newark South Street Elementary School. Braving the cold weather, those present grabbed a marker and signed their names to a steel beam that would later be placed in the school being built across the street. The event marked an important milestone on this long-awaited project.

The original South Street School, built 130 years ago, was not

equipped to provide Newark students with the educational environment they need to excel today. The new

South Street Elementary School, also located in the East Ward, will be a 103,000 square foot facility designed to accommodate 657 students in grades pre-kindergarten through eight. The school will include instructional spaces that will bolster the educational program including two science labs, six small group instruction rooms, a computer/technology lab, and a world languages classroom.

In February 2017, SDA returned to the site of the Paul Robeson Community Theme School for the Arts only a few short months after breaking ground. SDA joined students in a beam signing ceremony to celebrate the progress of the addition, which had greatly advanced in a short period of time. On schedule for student occupancy in a much larger and significantly renovated building by September 2018, the beam signing ceremony marked another milestone toward completion of the school.