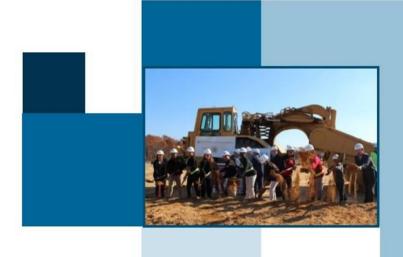

#### Groundbreakings

The Schools Development Authority (SDA) opened nine new or renovated facilities in 2016, and during this reporting period added to its active construction portfolio by breaking ground for three new schools and one addition/renovation project. Representing more than \$308 million in total project costs, these schools will provide 638,000 square feet of new construction. The projects are all advancing through a design-build delivery approach.

The beaming faces of the students, wearing hard hats, with shovels in hand, reflect the excitement a new school brings to the community. Every new school is more than just a building; it changes the lives of the students and community members who will have access to it. Not only do these schools serve as places for students to learn, but they often also provide support resources and community gathering spaces.

Led by Principal Hope Grant in chants of T-C-H-S, Trenton Central High School students welcomed Governor Chris Christie to the site of their future new school in December 2016. Together with local officials, they broke ground for the new 374,000 square foot learning center, which is scheduled to open to students in September 2019.