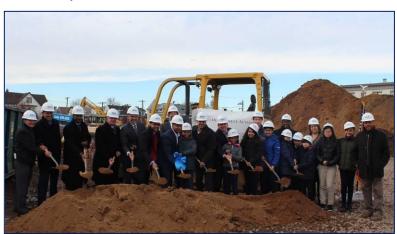

Led by Principal Hope Grant in chants of T-C-H-S, Trenton Central High School students welcomed Governor Chris Christie to the site of their future new school in December 2016. Together with local officials, they broke ground for the new 374,000 square foot learning center, which is scheduled to open to students in September 2019.

In his remarks, Governor Christie expressed his commitment to revitalizing the City of Trenton, starting with providing Trenton students a school facility where they can receive the highest quality education. He noted that the new \$155.4

million school furthers efforts to improve the Capital city and honors the pride felt by countless Trenton alumni and community residents.

The new school will support the District's educational program by including space for five Small Learning Communities (SLC) and Career Technical Education programs related to Health Sciences, Culinary Arts, Construction, Physical Fitness and Automotive Technology.