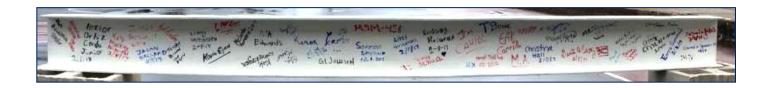

#### **Students Make Lasting Mark on Steel Beams at Two Schools**

The sight of a steel structure in place allows communities awaiting a new school to actually visualize their new school building. In January, State and local officials joined SDA, students and district personnel at a beam signing ceremony to celebrate the construction progress of the Newark South Street Elementary School. Braving the cold weather, those present grabbed a marker and signed their names to a steel beam that would later be placed in the school being built across the street. The event marked an important milestone on this long-awaited project.

The original South Street School, built 130 years ago, was not

equipped to provide Newark students with the educational environment they need to excel today. The new

South Street Elementary School, also located in the East Ward, will be a 103,000 square foot facility designed to accommodate 657 students in grades pre-kindergarten through eight. The school will include instructional spaces that will bolster the educational program including two science labs, six small group instruction rooms, a computer/technology lab, and a world languages classroom.

In February 2017, SDA returned to the site of the Paul Robeson Community Theme School for the Arts only a few short months after breaking ground. SDA joined students in a beam signing ceremony to celebrate the progress of the addition, which had greatly advanced in a short period of time. On schedule for student occupancy in a much larger and significantly renovated building by September 2018, the beam signing ceremony marked another milestone toward completion of the school.

The 60,000 square-foot, 3-story addition will include a new multi-purpose room, 30 additional classrooms, four small instruction rooms, and two Basic Skills/ESL classrooms. The 59,400 square-foot existing school is also undergoing renovation. Students signed a piece of steel that was later hoisted into place as part of one of the stair towers.