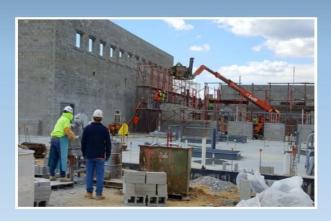

#### **Students Make Lasting Mark on Steel Beams at Two Schools**

The sight of a steel structure in place allows communities awaiting a new school to actually visualize their new school building. In January, State and local officials joined SDA, students and district personnel at a beam signing ceremony to celebrate the construction progress of the Newark South Street Elementary School. Braving the cold weather, those present grabbed a marker and signed their names to a steel beam that would later be placed in the school being built across the street. The event marked an important milestone on this long-awaited project.

The original South Street School, built 130 years ago, was not

equipped to provide Newark students with the educational environment they need to excel today. The new

South Street Elementary School, also located in the East Ward, will be a 103,000 square foot facility designed to accommodate 657 students in grades pre-kindergarten through eight. The school will include instructional spaces that will bolster the educational program including two science labs, six small group instruction rooms, a computer/technology lab, and a world languages classroom.

In February 2017, SDA returned to the site of the Paul Robeson Community Theme School for the Arts only a few short months after breaking ground. SDA joined students in a beam signing ceremony to celebrate the progress of the addition, which had greatly advanced in a short period of time. On schedule for student occupancy in a much larger and significantly renovated building by September 2018, the beam signing ceremony marked another milestone toward completion of the school.

The 60,000 square-foot, 3-story addition will include a new multi-purpose room, 30 additional classrooms, four small instruction rooms, and two Basic Skills/ESL classrooms. The 59,400 square-foot existing school is also undergoing renovation. Students signed a piece of steel that was later hoisted into place as part of one of the stair towers.