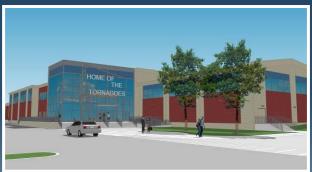

Led by Principal Hope Grant in chants of T-C-H-S, Trenton Central High School students welcomed Governor Chris Christie to the site of their future new school in December 2016. Together with local officials, they broke ground for the new 374,000 square foot learning center, which is scheduled to open to students in September 2019.

In his remarks, Governor Christie expressed his commitment to revitalizing the City of Trenton, starting with providing Trenton students a school facility where they can receive the highest quality education. He noted that the new \$155.4

million school furthers efforts to improve the Capital city and honors the pride felt by countless Trenton alumni and community residents.

The new school will support the District's educational program by including space for five Small Learning Communities (SLC) and Career Technical Education programs related to Health Sciences, Culinary Arts, Construction, Physical Fitness and Automotive Technology.