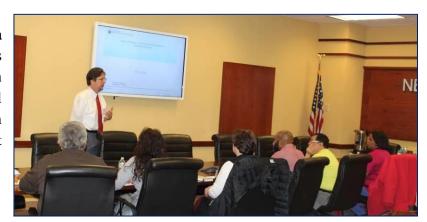

At the March 2017 Board Meeting, SDA staff provided the Board of Directors with a report detailing the successes achieved by the school construction program over the last few years. The presentation focused on 12 school projects delivered during Governor Christie's tenure, including nine delivered in 2016. The 12 projects include seven design-build projects and five design-bid-build projects.

All 12 projects were completed within or under budget. In terms of change orders, the average across all projects is 2.2 percent and 1.9 percent when excluding change orders related to school district-initiated IT plan adjustments. Looking at the design-build projects only, change order levels drop to 0.5 percent. These numbers are even more impressive when compared to 17 projects initiated between 2006 and 2009 where the change order activity represented 12.2 percent of construction.

In terms of schedule, 11 of the 12 projects opened to students as originally projected or earlier with four projects delivered ahead of schedule. These projects include the Newark Elliott Street School, which opened in February 2016, and the Newark Oliver Street School, which opened in June 2016. The overall duration for design-bid-build projects is 58 months vs. 43 months for design-build projects.

This data highlights the success achieved by the SDA since 2010. The updated processes and approaches now employed by the SDA deliver schools on budget, on schedule and with greater predictability.