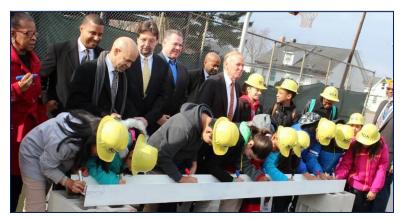

Students, and state and local officials were on hand to break ground for the new Leonard Place Elementary School in Passaic City. The new school is located across the street from the SDA-built Passaic Gifted and Talented Academy, which opened to students in 2015. The addition of two new schools in the Passaic City community assists in their efforts to revitalize the area. Once complete, space beside the Leonard Place

school will be available for commercial/retail development. This will further benefit the community and provide a buffer for the school from a busy street.

The new \$55.9 million 105,000 square-foot school is the second of three projects that, once completed, will provide seats for a total of more than 4,000 students and go a long way towards addressing the needs in this community.